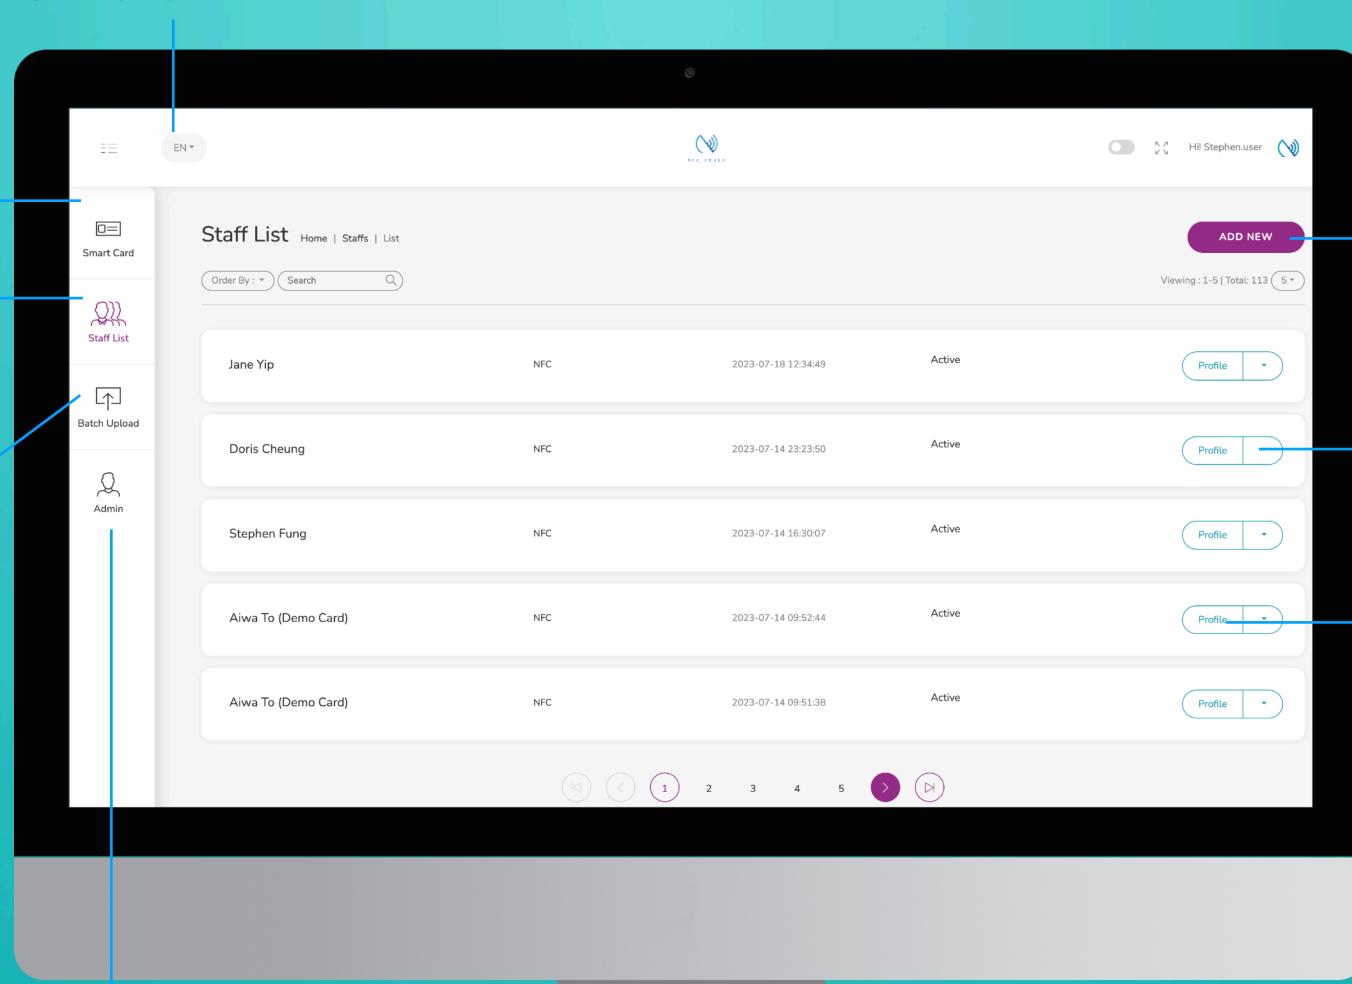

# Main Page Navigator

#### **Change Language**

#### **Smart Card**

You cannot actually change anything on this tab, you are only able to view the UID of the smart card allocated to you

#### **Staff List**

This is the page where you will spend most of you time on, this page enable you to add staff, edit info and delete of staff profile

### **Batch Upload**

This allow you to export all staff info into excel and batch upload staff information by import excel

#### **Add New**

You can add new staff by clicking the button here.

#### Choose "Edit" or "Delete"

You can edit staff info or delete staff by clicking the button here.

#### **Profile**

You can view staff profile by clicking this button.

#### Admin

This tab allow admin to upload company logo, background image and company banner. The stats are also available in this section.