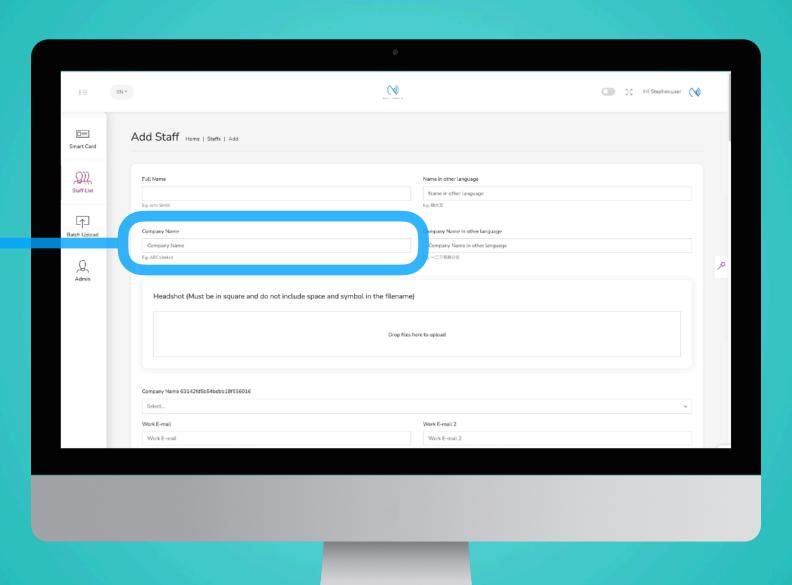

### Input Company Name

Step 4

Under the field "Company Name", input your company name.