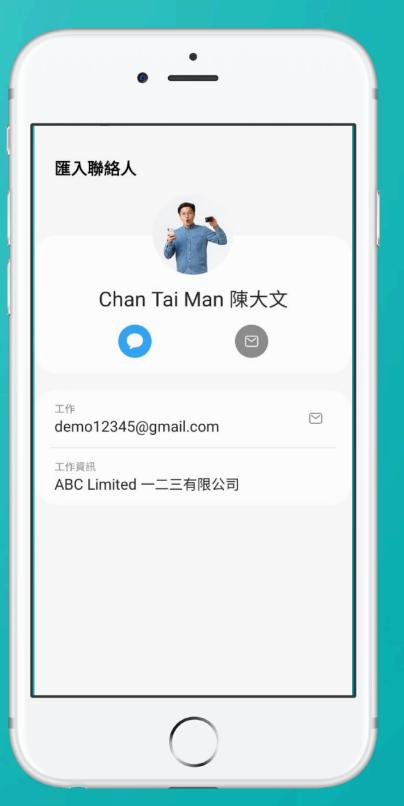

er the field "Company Name in other language", input the company's other name, e.g. Chinese name, Japanese name or else...









Step 6

### Add Headshot

You can drop image files on this box, or click on it to choose image file. Headshot image must be in square and do not include space and symbol in the filename. e.g head\_shot.jpg

Step 7

### Tips

Image size of the headshot does not need to be big, any image around 100kb is fine. As it will only display at a thumbnail size when it is on the recipient's phone.



staff





Step 7 When you see this, you know it has been uploaded



### Save and Exit

When you finish inputting the staff info, scroll to the bottom of the page and to click "Submit"



## Case Studies

### **Example:**



### **E-Profile**



### **Downloaded Contact**