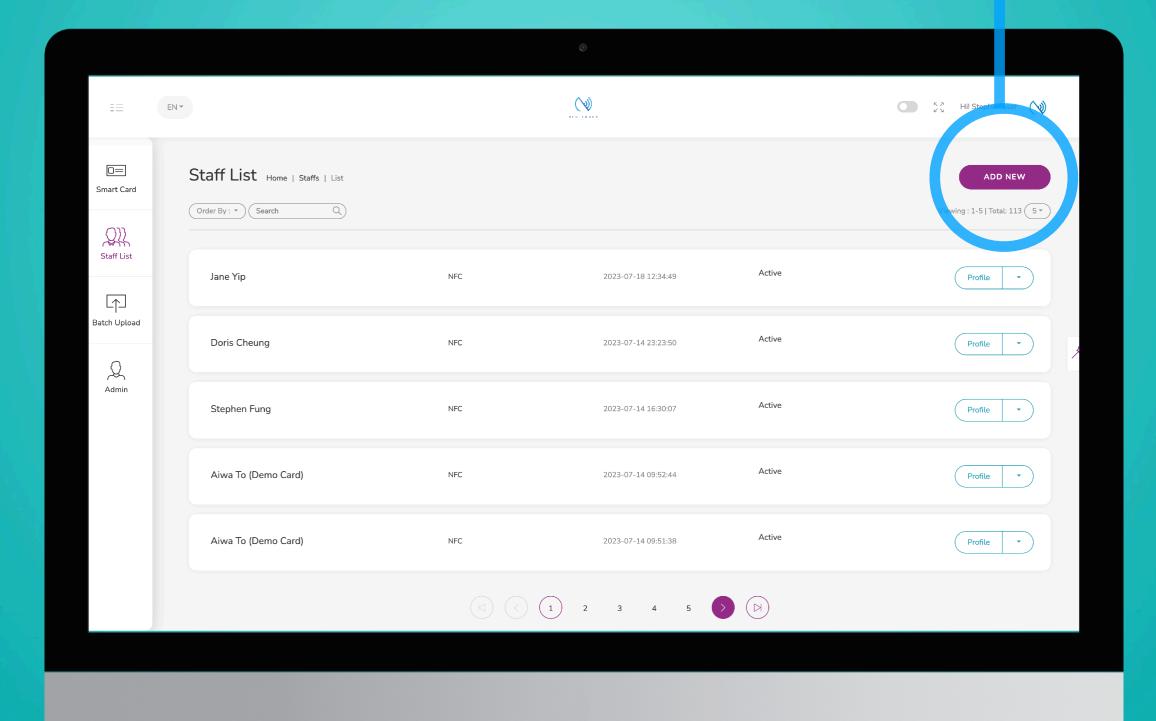

#### **Add New**

You can add new staff by clicking the button here.

### Add New Staff

Click on the "Add New" button to add new staff, or alternatively, click on "Edit" button to amend the contact info of existing staff.