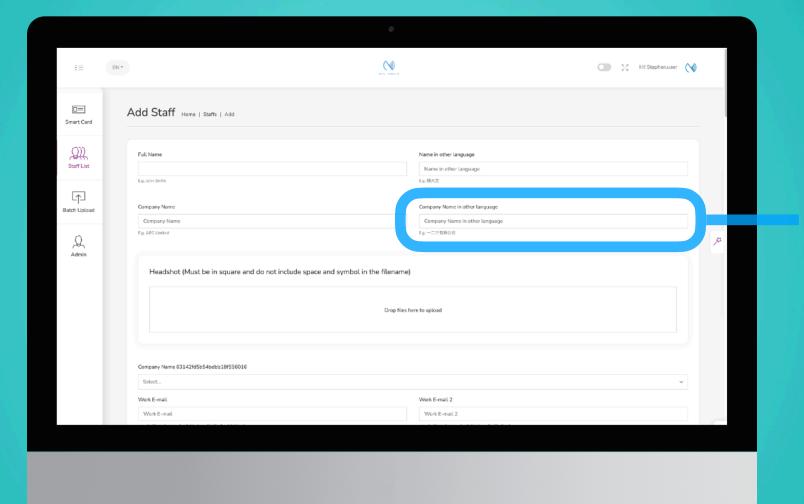

# Input Other Company Name

Step 5

Under the field "Company Name in other language", input the company's other name, e.g. Chinese name, Japanese name or else...

Step 6