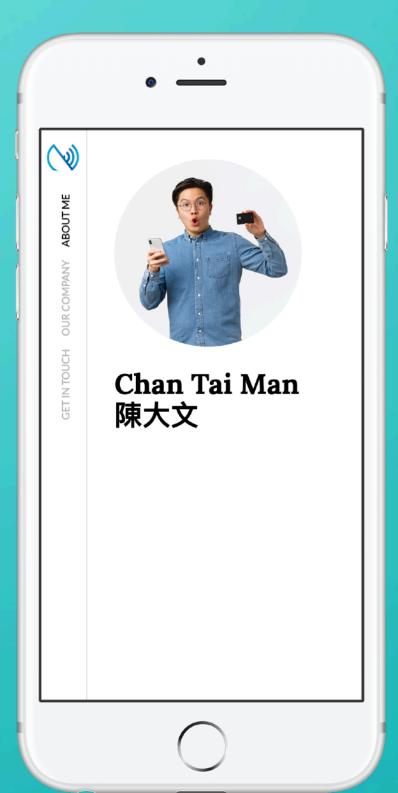

ther Company Name

Step 5

Under the field "Company Name in other language", input the company's other name, e.g. Chinese name, Japanese name or else...









Step 6

### Add Headshot

You can drop image files on this box, or click on it to choose image file. Headshot image must be in square and do not include space and symbol in the filename. e.g head\_shot.jpg

Step 7

### Tips

Image size of the headshot does not need to be big, any image around 100kb is fine. As it will only display at a thumbnail size when it is on the recipient's phone.



staff





Step 7 When you see this, you know it has been uploaded



### Save and Exit

When you finish inputting the staff info, scroll to the bottom of the page and to click "Submit"



## Case Studies

### **Example:**



### **E-Profile**



### **Downloaded Contact**