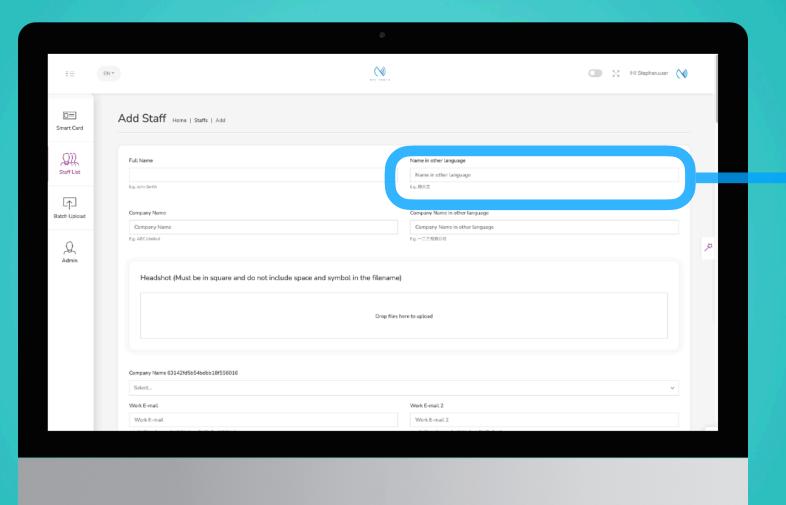

### Input Other Name

Under the field "Name in other language", input the person's other name, e.g. Chinese name, Japanese name or else...

If the person has any special title, you can also input them here.

language