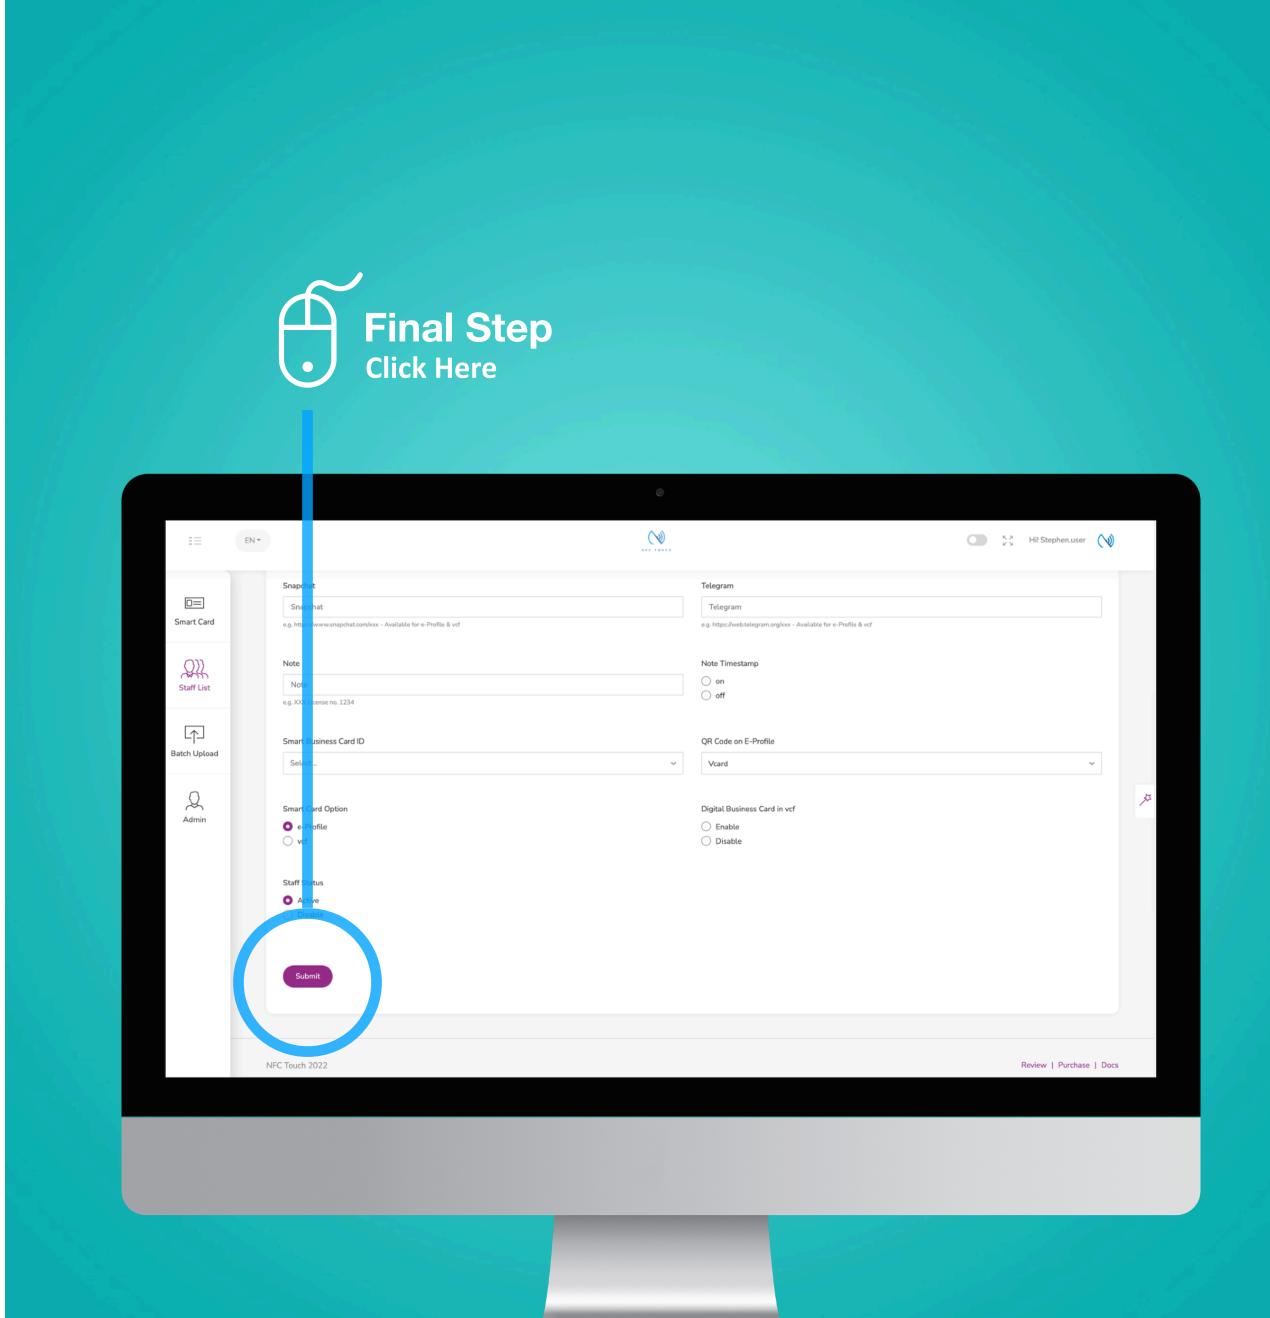

### Save and Exit

When you finish inputting the staff info, scroll to the bottom of the page and to click "Submit"