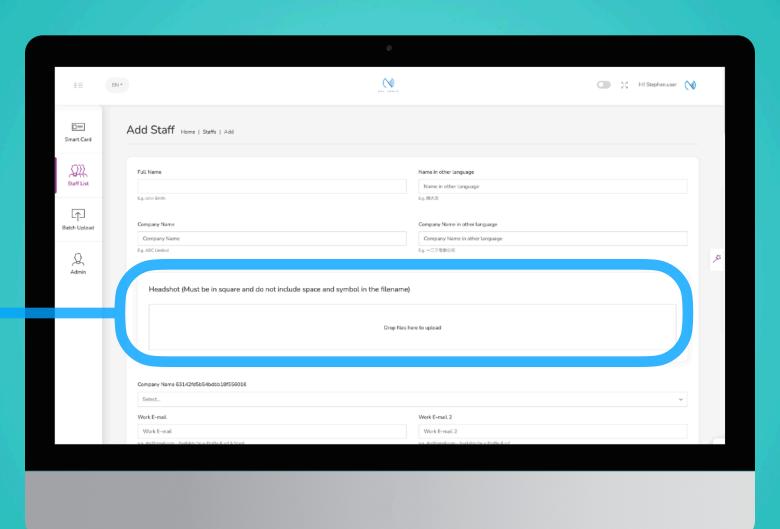

### Add Headshot

You can drop image files on this box, or click on it to choose image file. Headshot image must be in square and do not include space and symbol in the filename. e.g head\_shot.jpg

Step 7