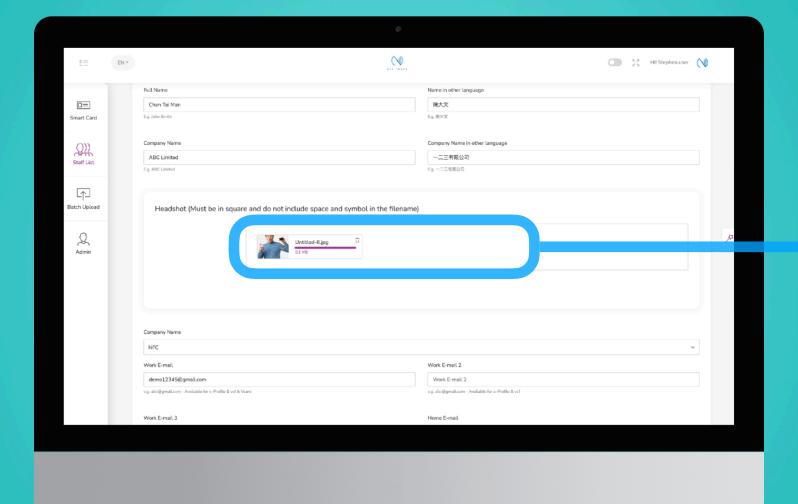

### Tips

Image size of the headshot does not need to be big, any image around 100kb is fine. As it will only display at a thumbnail size when it is on the recipient's phone.

staff

Step 7 When you see this, you know it has been uploaded