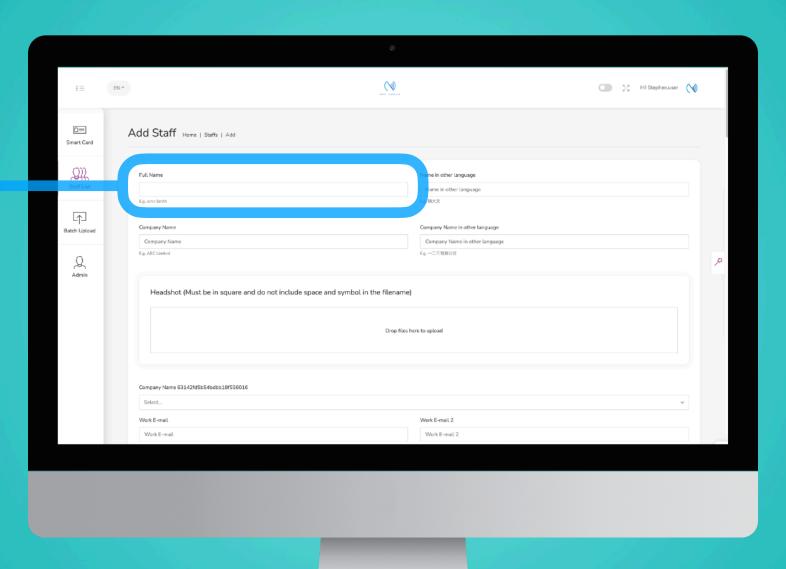

### Add New Staff

Click on the "Add New" button to add new staff, or alternatively, click on "Edit" button to amend the contact info of existing staff.

### Input Staff Name

Under the field "Full Name", input the person's name.