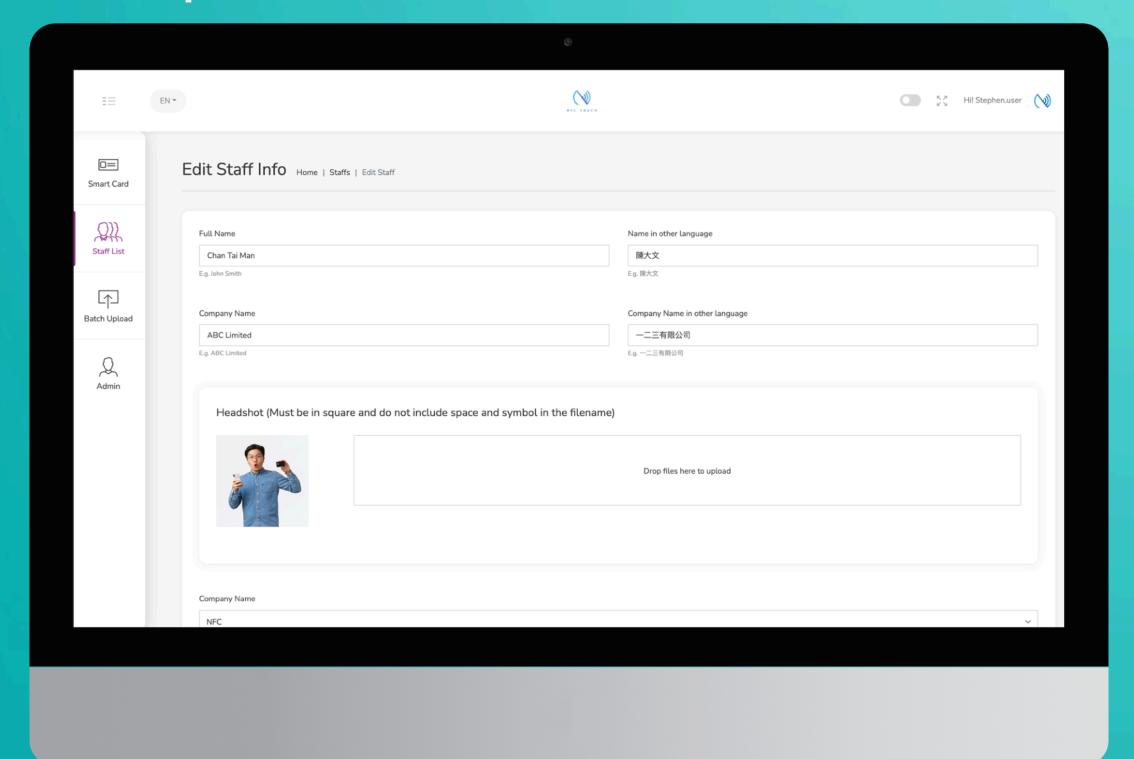

### Add New Staff

Click on the "Add New" button to add new staff, or alternatively, click on "Edit" button to amend the contact info of existing staff.

### Input Staff Name

Under the field "Full Name", input the person's name.

### Input Other Name

Under the field "Name in other language", input the person's other name, e.g. Chinese name, Japanese name or else...

If the person has any special title, you can also input them here.

### Input Company Name

Step 4

Under the field "Company Name", input your company name.

# Input Other Company Name

Step 5

Under the field "Company Name in other language", input the company's other name, e.g. Chinese name, Japanese name or else...

Step 6

### Add Headshot

You can drop image files on this box, or click on it to choose image file. Headshot image must be in square and do not include space and symbol in the filename. e.g head\_shot.jpg

Step 7

### Tips

Image size of the headshot does not need to be big, any image around 100kb is fine. As it will only display at a thumbnail size when it is on the recipient's phone.

staff

Step 7 When you see this, you know it has been uploaded

### Save and Exit

When you finish inputting the staff info, scroll to the bottom of the page and to click "Submit"