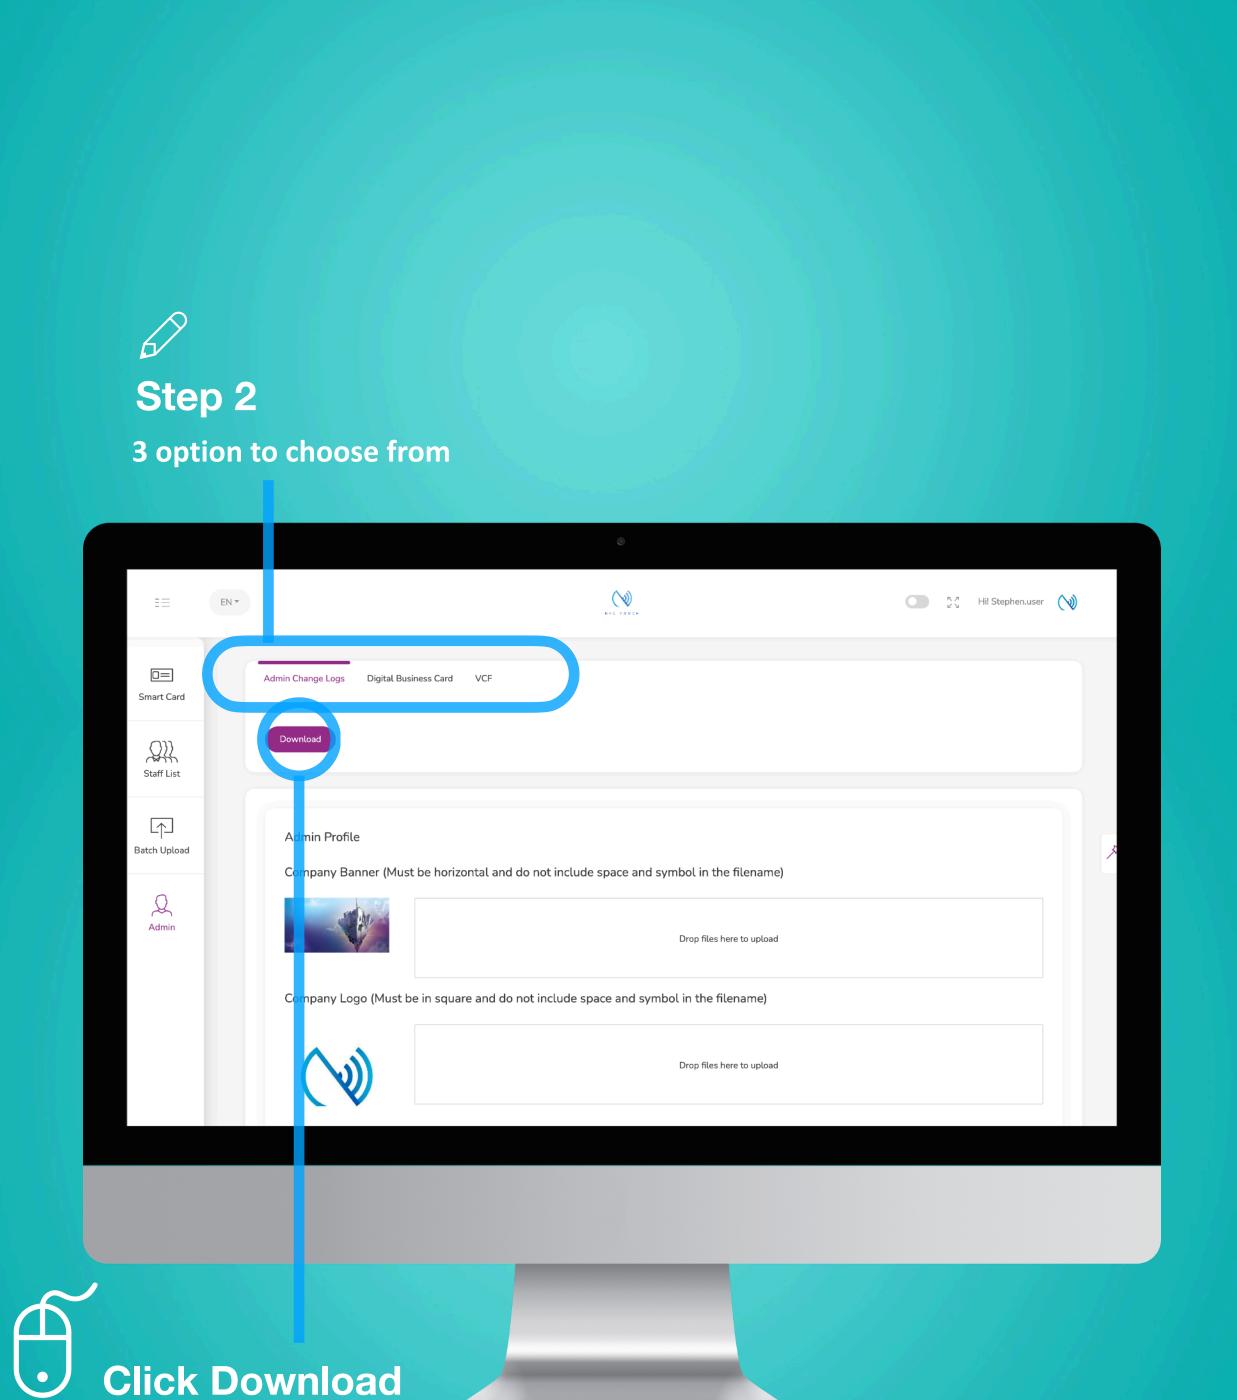

# Download Report

There are 3 type of report available.

- 1. Admin Change Logs: This excel sheet summaries all the changes made to your staff. The excel would include the detail on its field and the date and time and the admin account performed the update.
- 2. Digital Business Card: This excel sheet summaries the count on the e-profile URL link, therefore you can keep track of how many times the digital business card has been browsed for your organisation.
- 3. **VCF**: This excel sheet summaries the count on the vcf URL link, therefore you can keep track of how many times your contacts has been saved for your organisation.