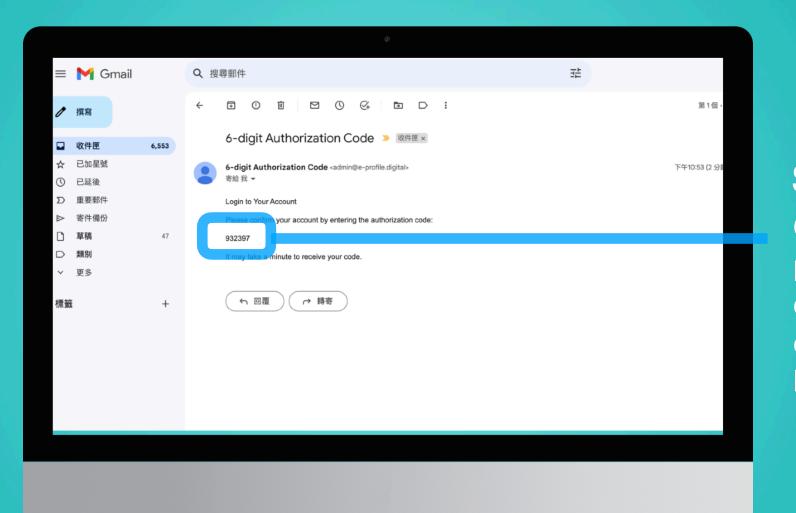

# Find your 6-digit Authentication Code

Check email! Copy and paste the 6-digit authentication code in order to login.

Step 5
Copy and paste this code in order to login