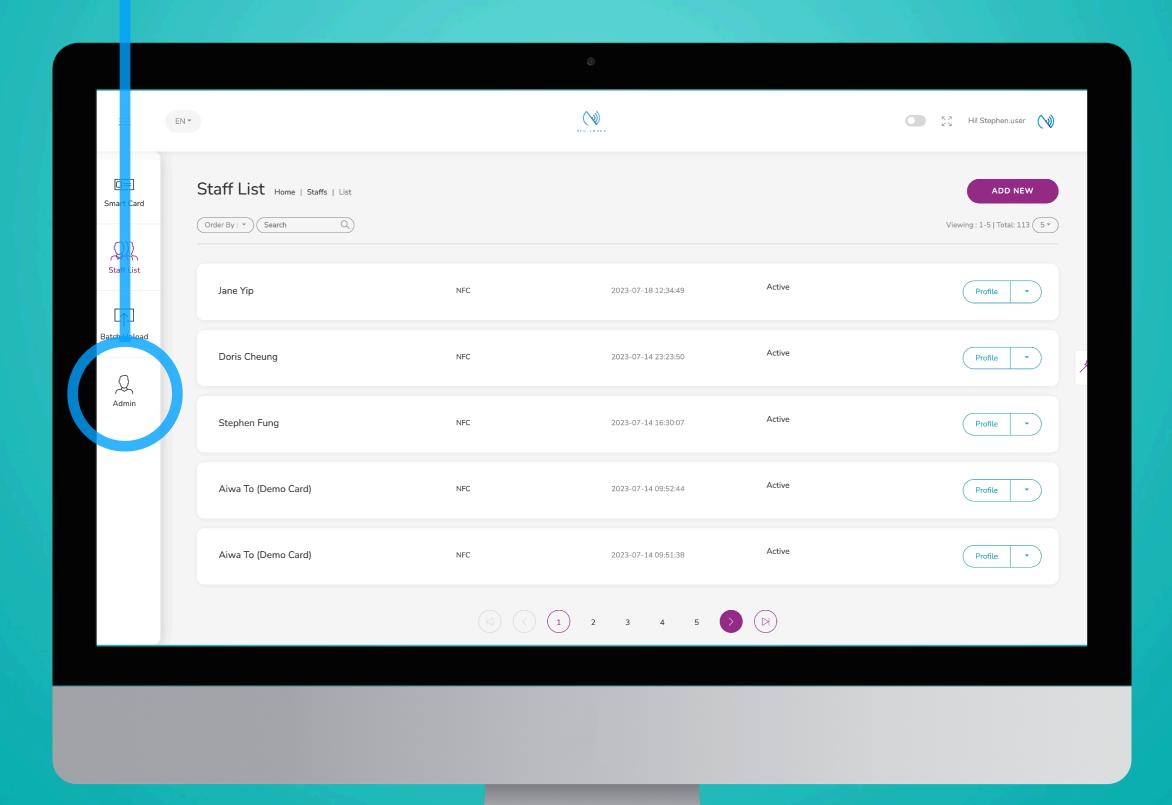

#### Admin

This tab allow admin to upload company logo, background image and company banner. The stats are also available in this section.

### Go to Admin

Click on the "Admin" tab if you want to edit the login setting.

Re-set