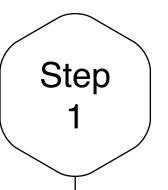

### Setup 2FA

Click on the "Active" tab and hit "Submit". Please note, you need to have access to your admin email. You must contact us if you are unable to check email and would like to change to another email address.