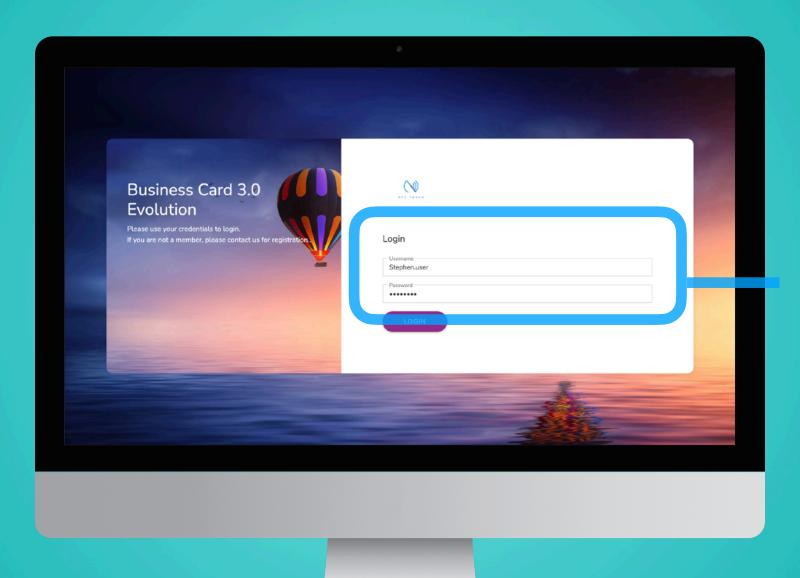

login setting.





Re-set

### Re-set Password

Under this section you can update a new password for your admin login. A secure password and updated recovery info help protect your Account. Your password should be hard to guess and shouldn't contain personal information like your birth date or phone number.



### Save and Exit

When you finish inputting the new password, please remember to click "Submit"





### Setup 2FA

Click on the "Active" tab and hit "Submit". Please note, you need to have access to your admin email. You must contact us if you are unable to check email and would like to change to another email address.







### Sign out

In order to try, you need to log out of your admin account.



### Login

Enter your username and password, when finish, click on "Submit"









# Input 6-digit Authentication Code

You will be asked to input a 6-digit authentication code. Please check your email. The 6-digit code should have sent to you.



# Find your 6-digit Authentication Code

Check email! Copy and paste the 6-digit authentication code in order to login.







Step 5
Copy and paste this code in order to login