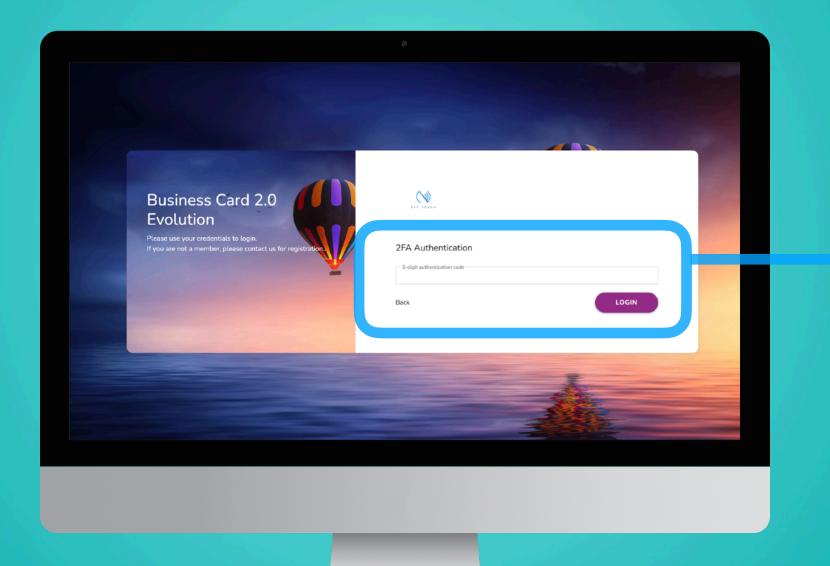

# Input 6-digit Authentication Code

You will be asked to input a 6-digit authentication code. Please check your email. The 6-digit code should have sent to you.