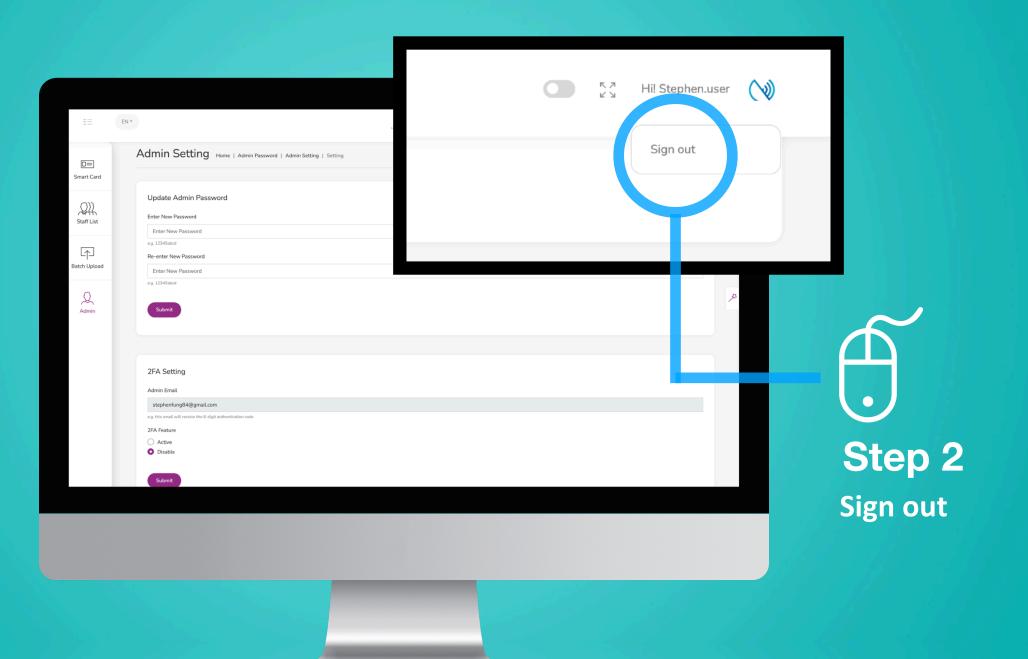

he login setting.





Re-set

### Re-set Password

Under this section you can update a new password for your admin login. A secure password and updated recovery info help protect your Account. Your password should be hard to guess and shouldn't contain personal information like your birth date or phone number.



### Save and Exit

When you finish inputting the new password, please remember to click "Submit"





### Setup 2FA

Click on the "Active" tab and hit "Submit". Please note, you need to have access to your admin email. You must contact us if you are unable to check email and would like to change to another email address.







### Sign out

In order to try, you need to log out of your admin account.



### Login

Enter your username and password, when finish, click on "Submit"









# Input 6-digit Authentication Code

You will be asked to input a 6-digit authentication code. Please check your email. The 6-digit code should have sent to you.



# Find your 6-digit Authentication Code

Check email! Copy and paste the 6-digit authentication code in order to login.







Step 5
Copy and paste this code in order to login