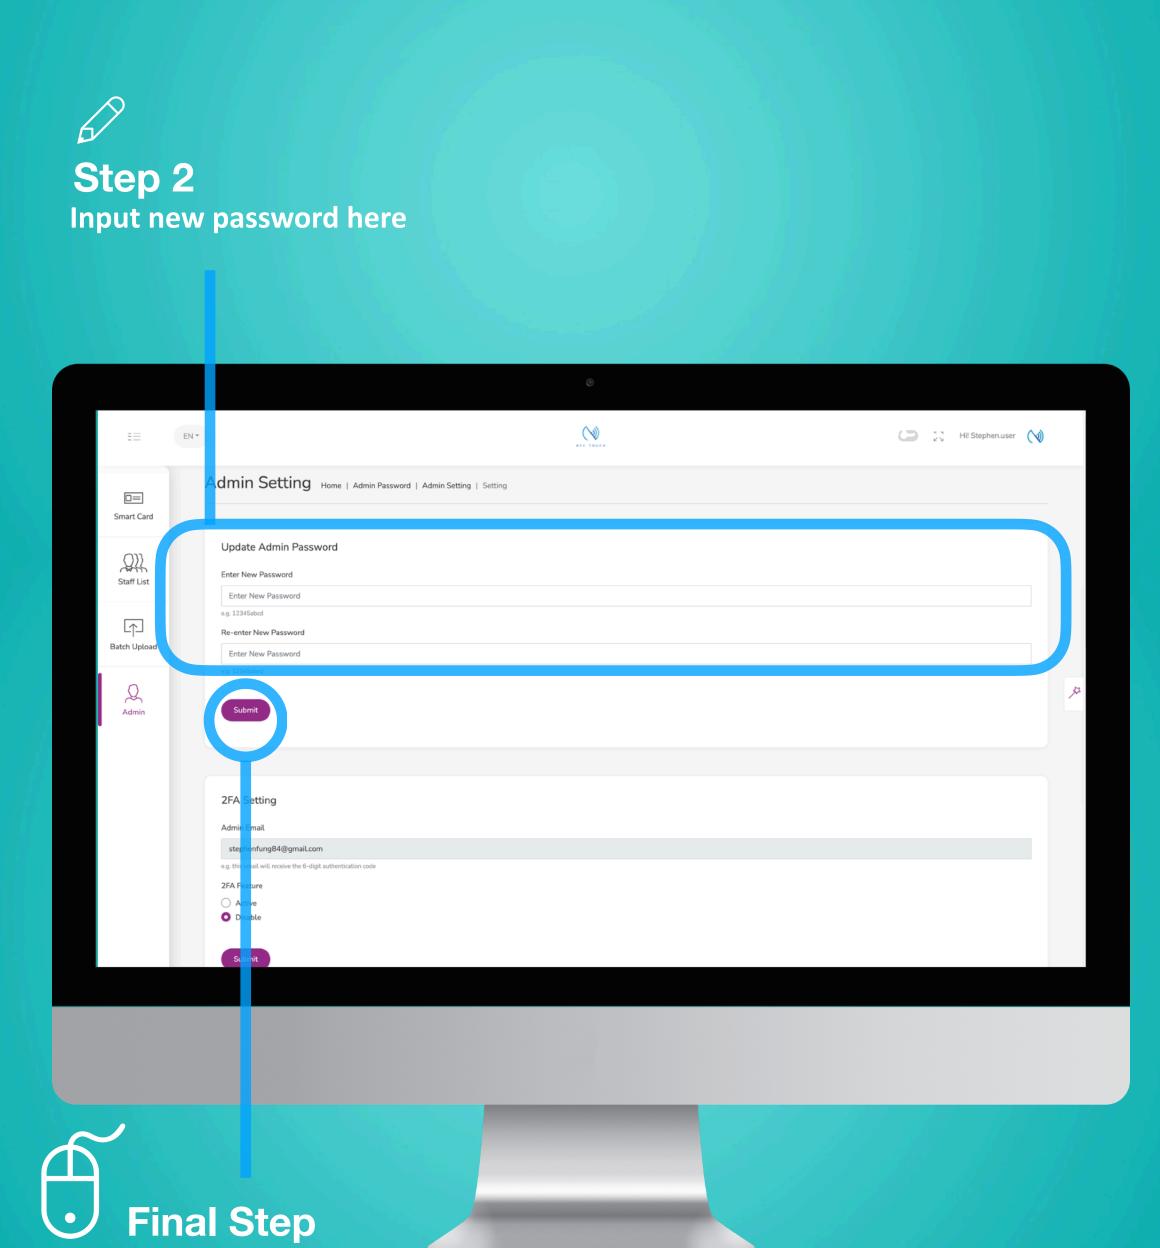

### Re-set Password

Under this section you can update a new password for your admin login. A secure password and updated recovery info help protect your Account. Your password should be hard to guess and shouldn't contain personal information like your birth date or phone number.

### Save and Exit

When you finish inputting the new password, please remember to click "Submit"