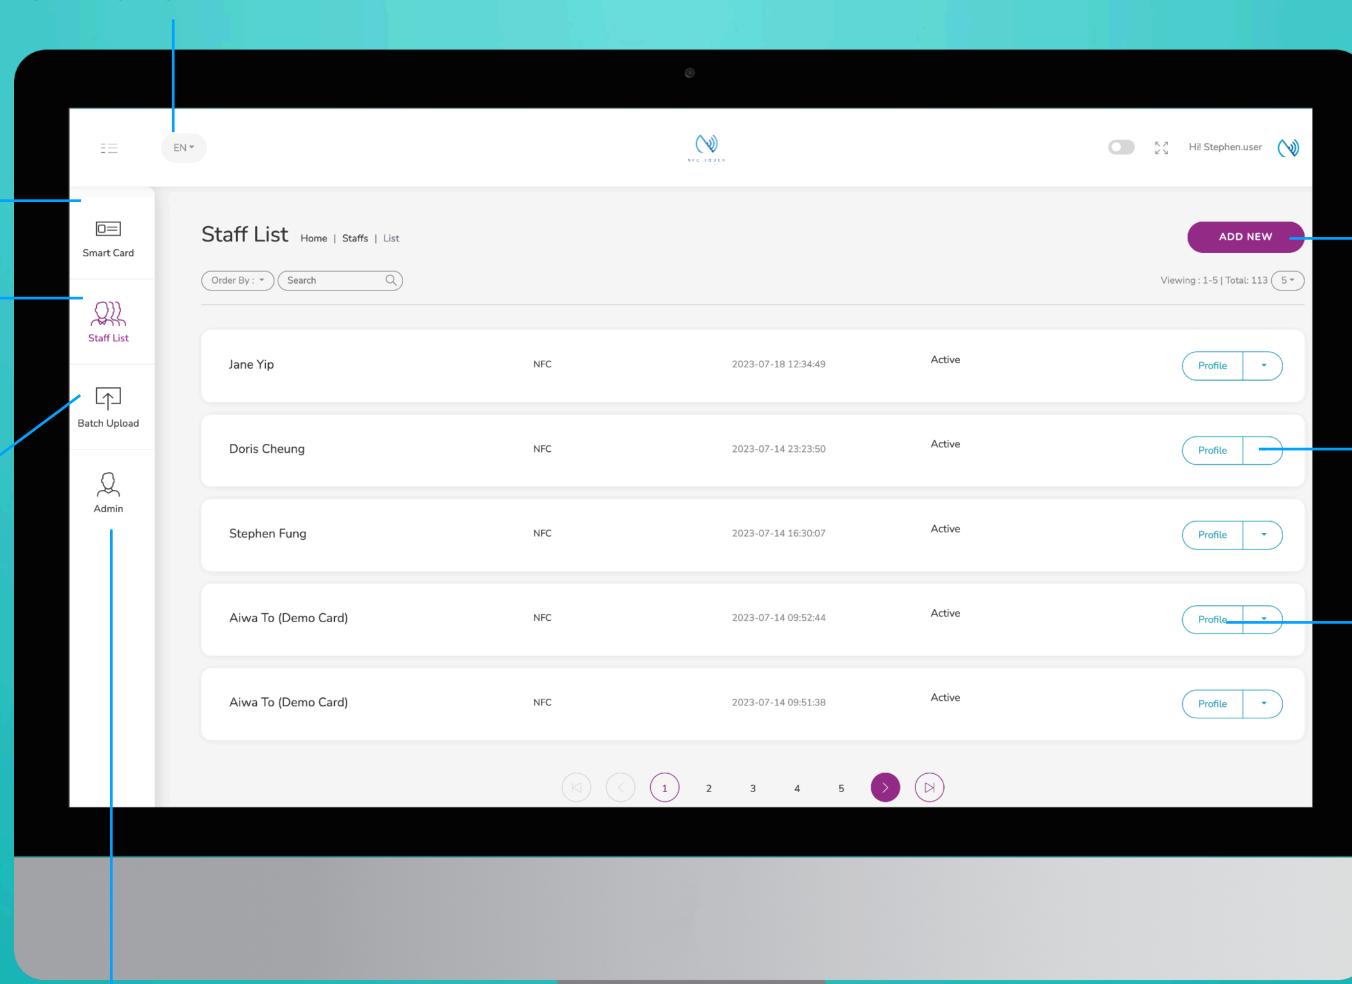

## Main Page Navigator

### **Change Language**

#### **Smart Card**

You cannot actually change anything on this tab, you are only able to view the UID of the smart card allocated to you

#### **Staff List**

This is the page where you will spend most of you time on, this page enable you to add staff, edit info and delete of staff profile

### **Batch Upload**

This allow you to export all staff info into excel and batch upload staff information by import excel

#### **Add New**

You can add new staff by clicking the button here.

#### Choose "Edit" or "Delete"

You can edit staff info or delete staff by clicking the button here.

#### **Profile**

You can view staff profile by clicking this button.

#### Admin

This tab allow admin to upload company logo, background image and company banner. The stats are also available in this section.