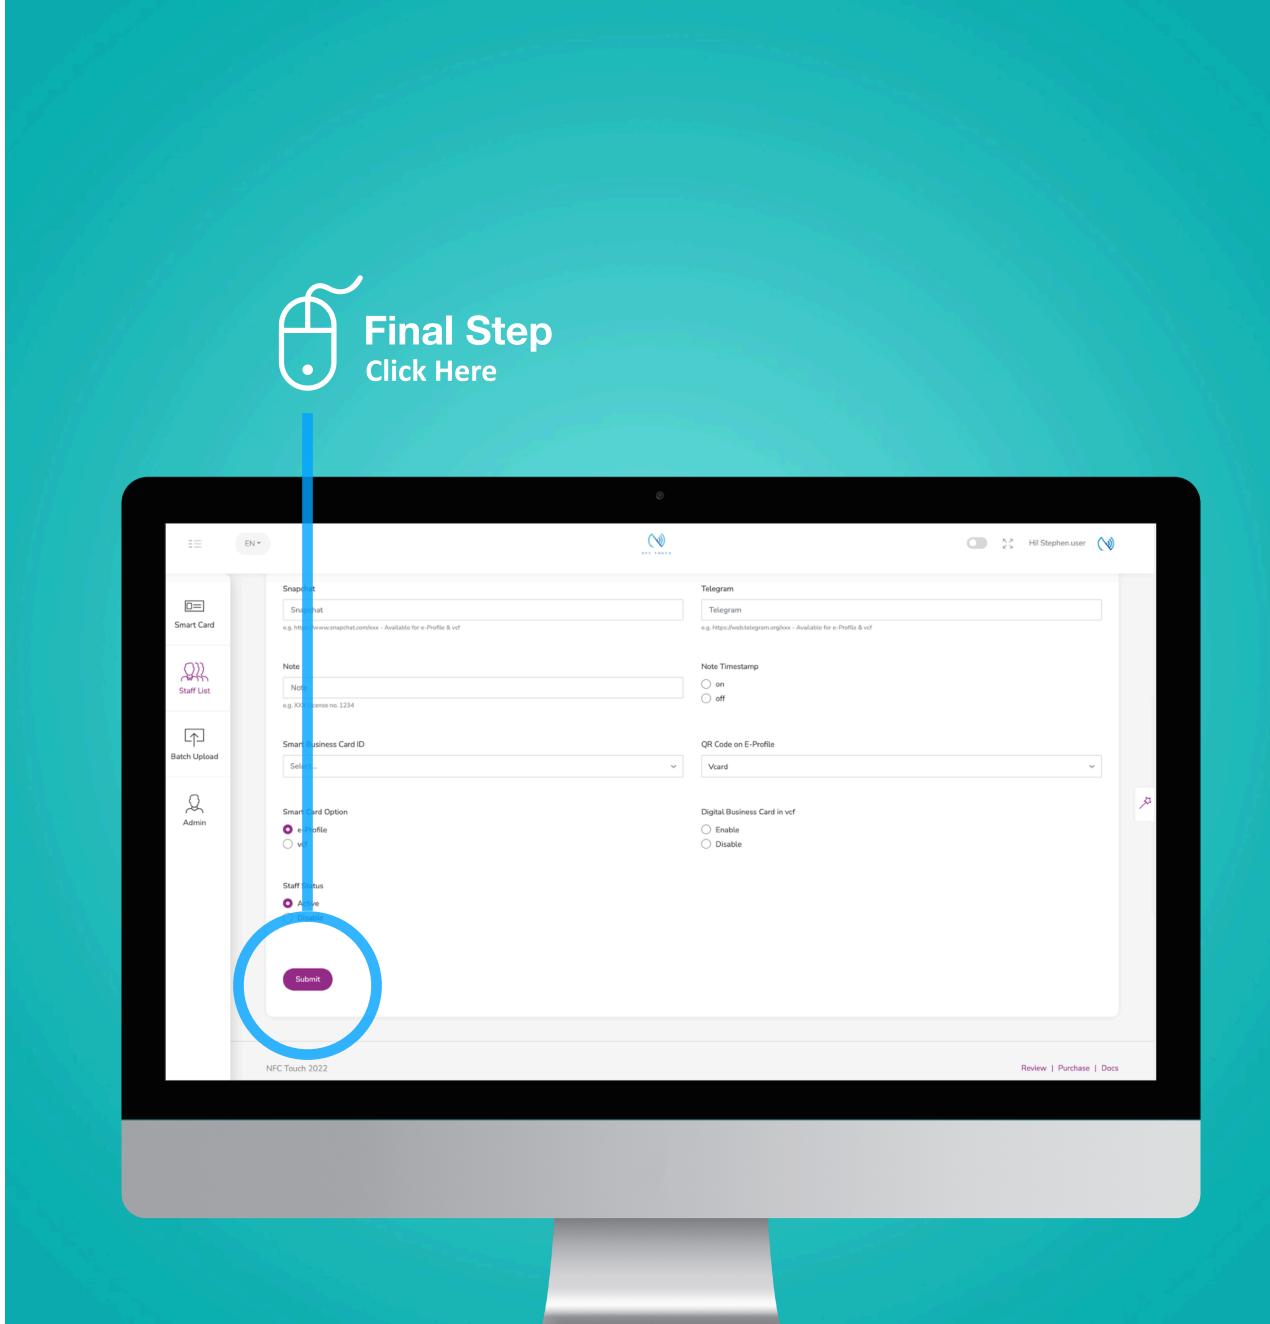

## Save and Exit

When you finish inputting the staff info, scroll to the bottom of the page and to click "Submit"