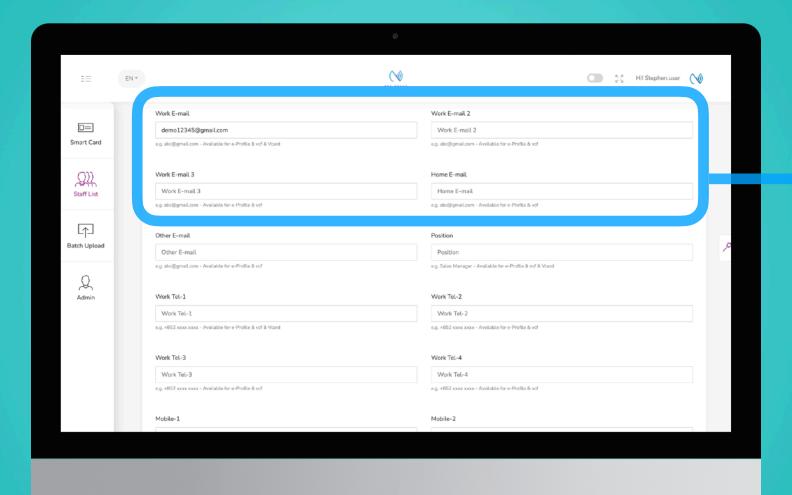

### Enter more email

If you have more emails address you would like to add, there is a total of 5 slots for emails.

Step 4