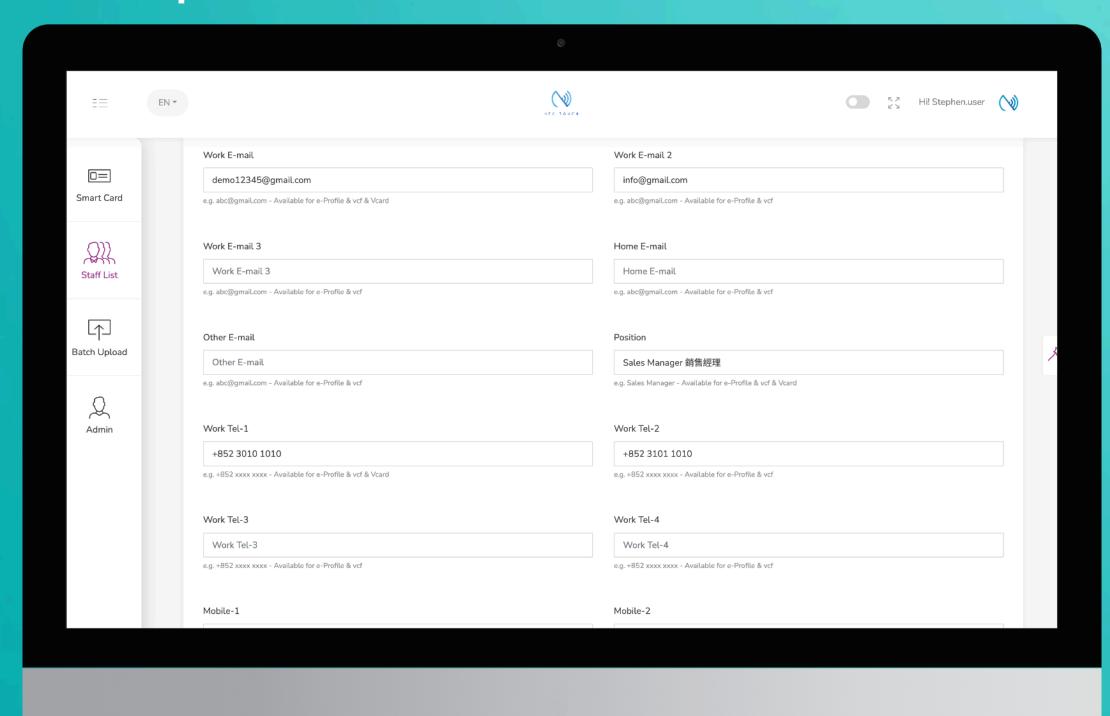

## Input Staff Email

Step 2

This work email field is what we use as a unique identity for each profile for batch upload, therefore this field must be filled with a unique email if you need to make batch changes.

### Enter more email

If you have more emails address you would like to add, there is a total of 5 slots for emails.

Step 4

## Input Job Title

If you would like to include your job bilingual, you can simply it here. e.g. Sales Manager 銷售經理

Step 5

## Input your Tel No.

You can include all your work tel numbers here, if you have office aboard as well, feel free to include them here. Just remember to include the area code, e.g. +852 3011 1101

## Input Mobile Number

Step 6

You can include all your mobile numbers here, if you have mobile aboard as well, feel free to include them here. Just remember to include the area code, e.g. +852 9011 1101

## Input Fax Number

Input your Fax number here, if you have one!