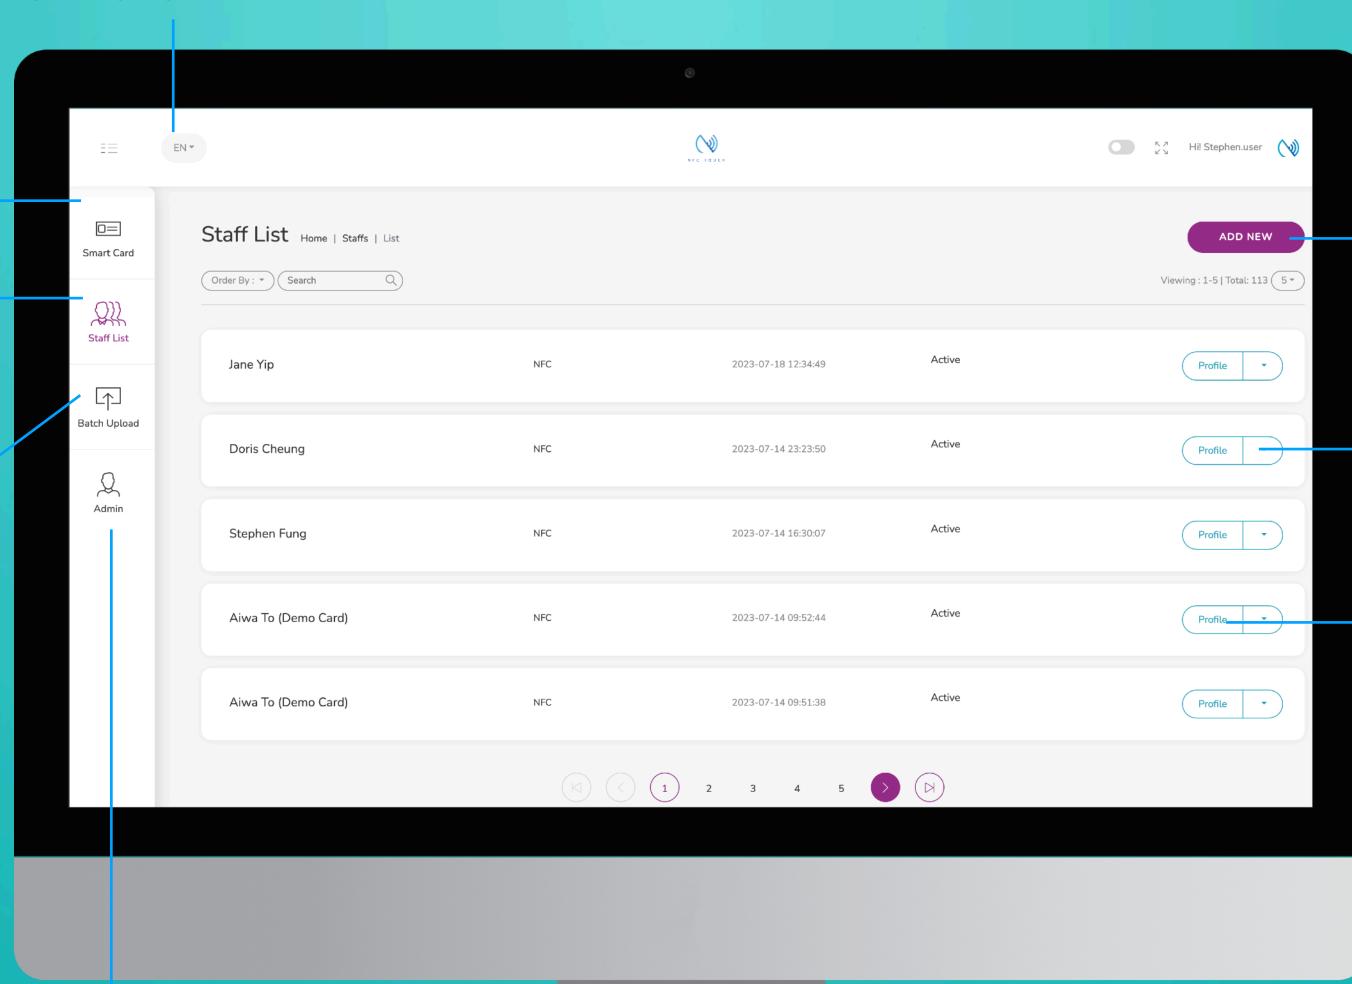

### **Staff List**

This is the page where you will spend most of you time on, this page enable you to add staff, edit info and delete of staff profile

### **Add New**

You can add new staff by clicking the button here.

#### Choose "Edit" or "Delete"

You can edit staff info or delete staff by clicking the button here.

#### **Profile**

You can view staff profile by clicking this button.