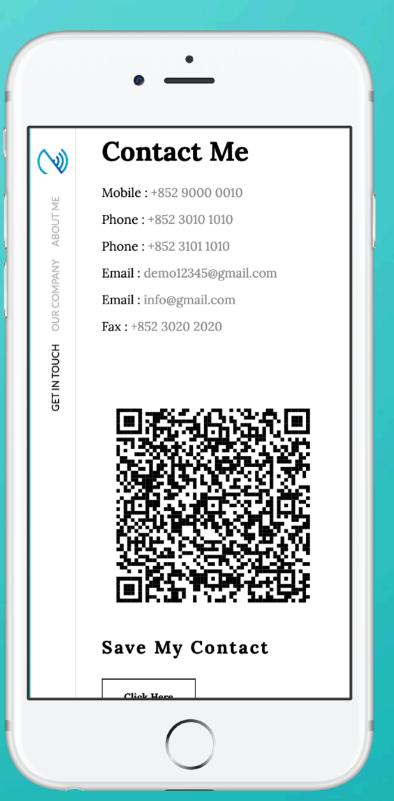

4

## Input Job Title

If you would like to include your job bilingual, you can simply it here. e.g. Sales Manager 銷售經理

Step 5

## Input your Tel No.

You can include all your work tel numbers here, if you have office aboard as well, feel free to include them here. Just remember to include the area code, e.g. +852 3011 1101









## Input Mobile Number

Step 6

You can include all your mobile numbers here, if you have mobile aboard as well, feel free to include them here. Just remember to include the area code, e.g. +852 9011 1101

Step 7

## Input Fax Number

Input your Fax number here, if you have one!











## Save and Exit

When you finish inputting the staff info, scroll to the bottom of the page and to click "Submit"



# Case Studies

### **Example:**



### **E-Profile**



### **Downloaded Contact**