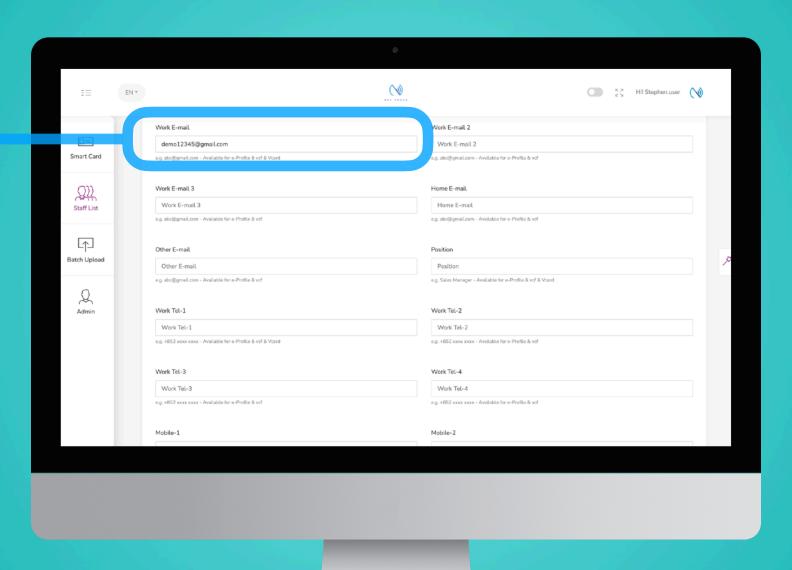

## Input Staff Email

Step 2

This work email field is what we use as a unique identity for each profile for batch upload, therefore this field must be filled with a unique email if you need to make batch changes.