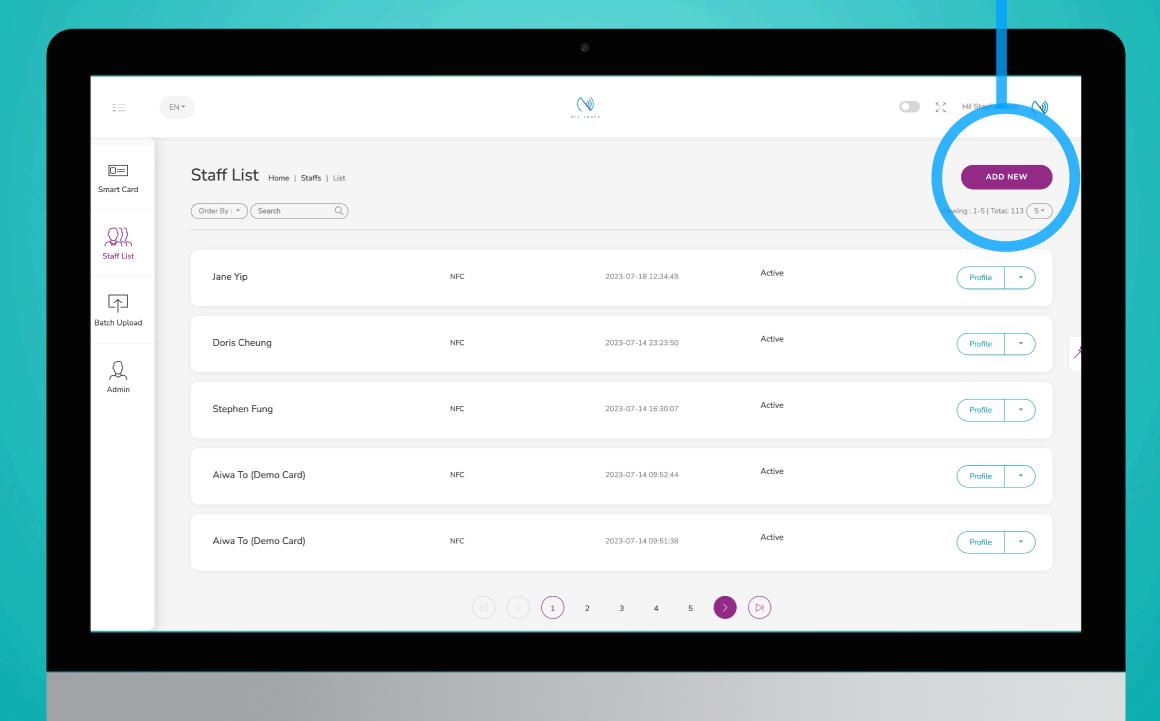

## Add New Staff

Click on the "Add New" button to add new staff, or alternatively, click on "Edit" button to amend the contact info of existing staff.