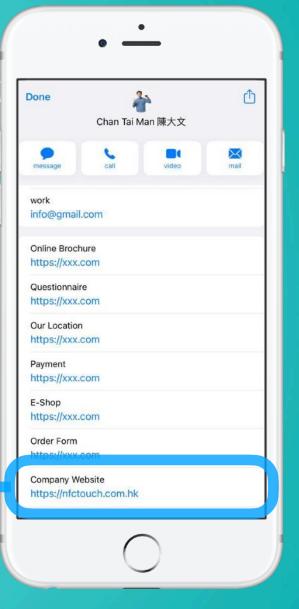

# Company Website

Company Website is available to both "E-Profile" and "contact download", This link will automatically display with a title "Company Website".

\*p.s. - On Android, after the contact has been downloaded, the title will not be mark as "Company Website" but "Website" instead.

## **E-Profile**

Company website will display on "e-profile" as suggested

 $\bigcirc$ 

Download Contact (iOS)

A URL will be included with a title as "Company Website"

## More Info

More Info is available to both "E-Profile" and "contact download", This link will automatically display with a title "More Info" in the contact and display with a button on e-profile page.

#### **E-Profile**

More Info will display on "eprofile" as suggested, client can click on the link to view the URL

## Download Contact (iOS)

A URL will be included with a title as "More Info"

• — 視像 訊息 通話 Online Brochure https://xxx.com Questionnaire https://xxx.com Our Location https://xxx.com Payment https://xxx.com E-Shop https://xxx.com Order Form https://xxx.com Company Website More Info https://xxx.com https://www.facebook.com/xxx Instagram  $\bigcirc$ 