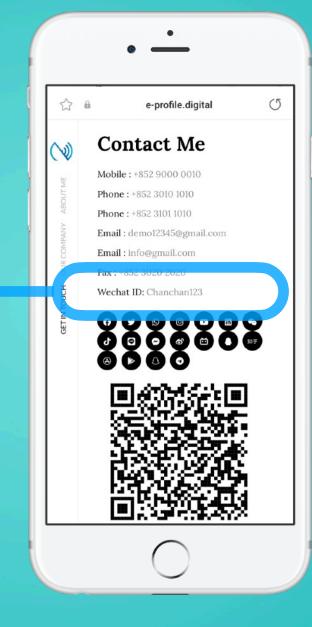

|
|              |      | e.g. https://k.weibo.com/noc - Available for e-Profile & vof                       | eg. Https://www.bilbiti.com/oxx - Aneilable for e-Profile & vef   |
|              |      | QQ                                                                                 | Zhihu                                                             |
|              |      | 99                                                                                 | Zhihu                                                             |
|              |      | भूभ                                                                                | Red York Lab                                                      |

# 0 For your

#### **E-Profile**

WeChat ID will display on "WeChat ID" as below



## WeChat, just input WeChat ID

# **Case Studies**

## **Example:**

| EN *                                                                                              | Net touch                                                          |   |
|---------------------------------------------------------------------------------------------------|--------------------------------------------------------------------|---|
|                                                                                                   |                                                                    |   |
|                                                                                                   | Twitter                                                            |   |
| D= Instragram