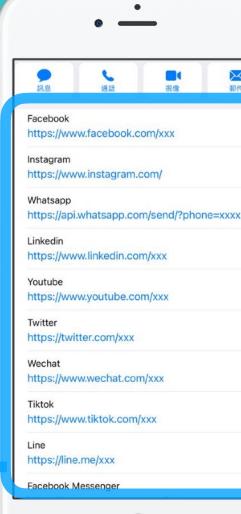

# Social Media

There is a whole list of social media field available, you will just have to input the URL into the field accordingly. If you do not have such social media, just leave them blank.

\*p.s. - On Android, after the contact has been downloaded, the title will not be mark with social media title but "Website" instead.

| := F         | EN * | No. of the second se | Hil Stephenuser 📢                                                |   |
|--------------|------|-----------------------------------------------------------------------------------------------------------------|------------------------------------------------------------------|---|
|              |      | Instragram                                                                                                      | Twitter                                                          |   |
|              |      | Instragram                                                                                                      | Twitter                                                          |   |
| Smart Card   |      | e.g. https://www.instagram.com/ - Available.for e-Profile & vof                                                 | e.g. https://witter.com/ooc - Available for e-Profile & vot      |   |
| <u>,011</u>  |      | Whatsapp                                                                                                        | Linkedin                                                         |   |
| Staff List   |      | Whatsapp                                                                                                        | Linkedin                                                         |   |
| Stan Six     |      | e.g. https://spi.whatespp.com/send//phone=xessesse - Available for e-Profile 8 vcf $$                           | eg. https://www.linkedin.com/sox - Available for e-Profile & vef |   |
| F            |      | Youtube                                                                                                         | Wachat ID                                                        |   |
| Batch Upload |      | Youtube                                                                                                         | Wechat ID                                                        |   |
|              |      | e.g. https://www.cyoutube.com/kox - Available for e-Profile & vcf                                               | e.g. XXXXXXXX - Display on e-Profile Dely                        |   |
| Q.<br>Admin  |      | Wechat Page                                                                                                     | TikTok                                                           | > |
|              |      | Wechat Page                                                                                                     | TikTok                                                           |   |
|              |      | e.g. https://www.enediat.com/exex - Available for e-Profile & vof                                               | e.g. https://www.ibitok.com/oox - Available for e-Profile is vd  |   |
|              |      | Line                                                                                                            | Facebook Messenger                                               |   |
|              |      | Line                                                                                                            | Facebook Messenger                                               |   |
|              |      | e.g. https://line.me/oca - Avsilable for e-Frufile & vef                                                        | e g. https://www.messenger.com/acc Available for e-Petrile & vcf |   |
|              |      | Weibo                                                                                                           | виы                                                              |   |
|              |      | Welbo                                                                                                           | виыц                                                             |   |
|              |      | e.g. https://tweiba.com/coc- Available for e-Profile & vef                                                      | e.g. https://www.billbii.com/cox - Available for e-Profile & vof |   |
|              |      | QQ                                                                                                              | Zhhu                                                             |   |
|              |      | 99                                                                                                              | Zhihu                                                            |   |