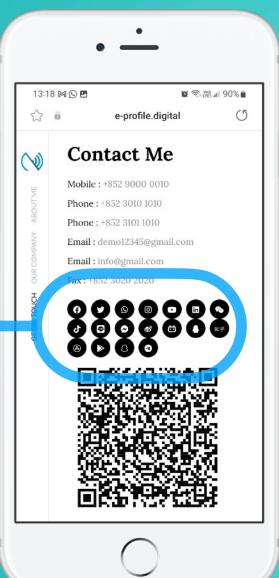

## **E-Profile**

Social media link will display on "e-profile" as an icon

Download Contact (iOS)

A URL will be included with a title of the social media

 $\bigcirc$ 

relevant to your business

#### **E-Profile**

WeChat ID will display on "WeChat ID" as below