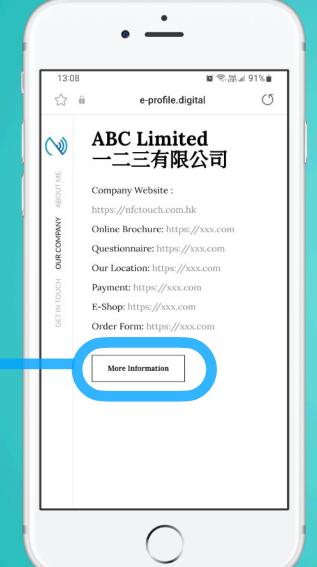

## **E-Profile**

Company website will display on "e-profile" as suggested

 $\bigcirc$ 

Download Contact (iOS)

A URL will be included with a title as "Company Website"

## **E-Profile**

Social media link will display on "e-profile" as an icon

Download Contact (iOS)

A URL will be included with a title of the social media

 $\bigcirc$ 

relevant to your business