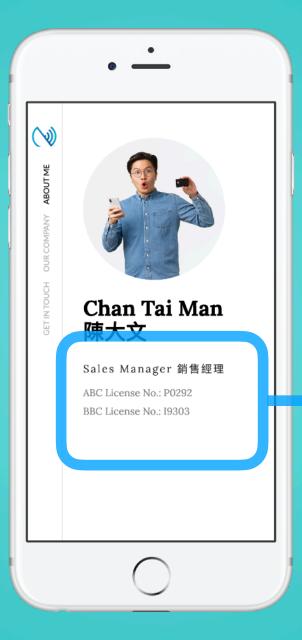

## Add Bio

Bio

Bio is only available to "E-Profile", hence it won't appear in the contract download. So, if you are not going to use the E-profile, you do not have to fill this field in.

This field provide user to type in any text they want so you can give your client more info about you or your company. If you want a line break type "<br>"

General stuff put in here include: Company Mission, license no., Company Slogan, Bio, Qualification and etc...

On the right hand side is an example which the following text has been inputted into the Bio "ABC License No.: P0292 <br>> BBC License No.: I9303" Input Bio