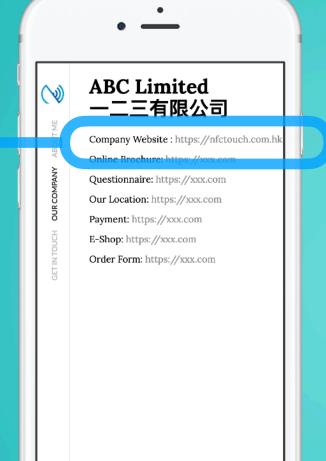

# Company Website

Company Website is available to both "E-Profile" and "contact download", This link will automatically display with a title "Company Website".

\*p.s. - On Android, after the contact has been downloaded, the title will not be mark as "Company Website" but "Website" instead.

## More Info

More Info is available to both "E-Profile" and "contact download", This link will automatically display with a title "More Info" in the contact and display with a button on e-profile page.