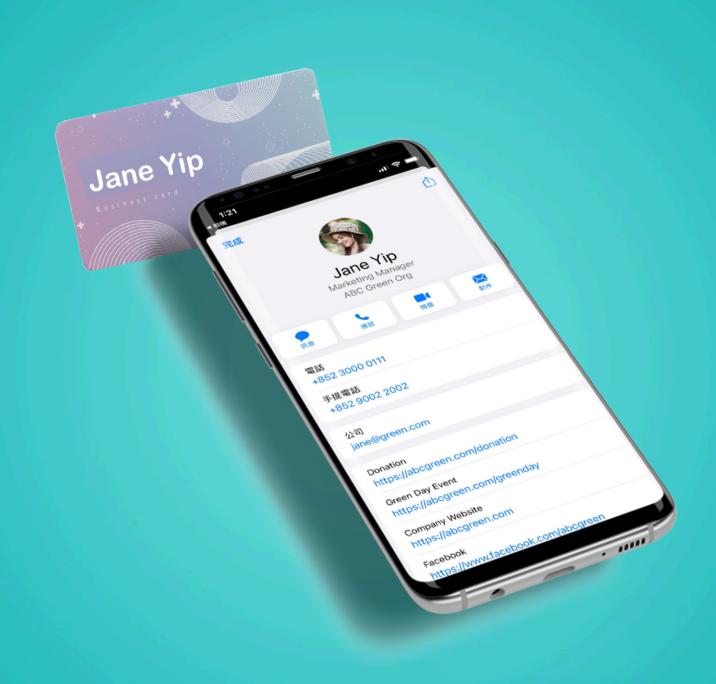

it" or "Delete"

You can edit staff info or delete staff by clicking the button here.

#### **Profile**

You can view staff profile by clicking this button.

#### Admin

This tab allow admin to upload company logo, background image and company banner. The stats are also available in this section.



## Edit or Add New Staff

Click on the "Add New" button to add new staff, or alternatively, click on "Edit" button to amend the contact info of existing staff.







### Allocate Card

Each Smart Card has a UID, by choosing the UID number of the card, you will link this profile to such smart business card.

If you are unable to find such UID, it means that either the card has already been allocate to another staff or the card isn't issued by us.

Step 2
Allocate
Card UID
to staff
profile









### Transfer Card

If you would like to transfer an existing card from your previous/current staff to your new staff. First, please goto your existing staff profile and click on "Edit"





## Set SmartCard UID to "NA"

Step 2

By setting the "Smart Business Card ID" to "NA", you are un-linking this staff profile with their original card. Don't forget to hit "Submit".

Only after you have set it to "NA" the card is then available for another profile to link this card to. Step 2
Set Card
UID to
"NA"







### Go to New Staff's Profile Edit Page

Step 4

You can either create a new staff by clicking on "ADD NEW", or click on "EDIT" if the new staff profile has already been created.

# Pick the ID with your new staff profile

Step 5

You should be able to pick the UID of your card from t