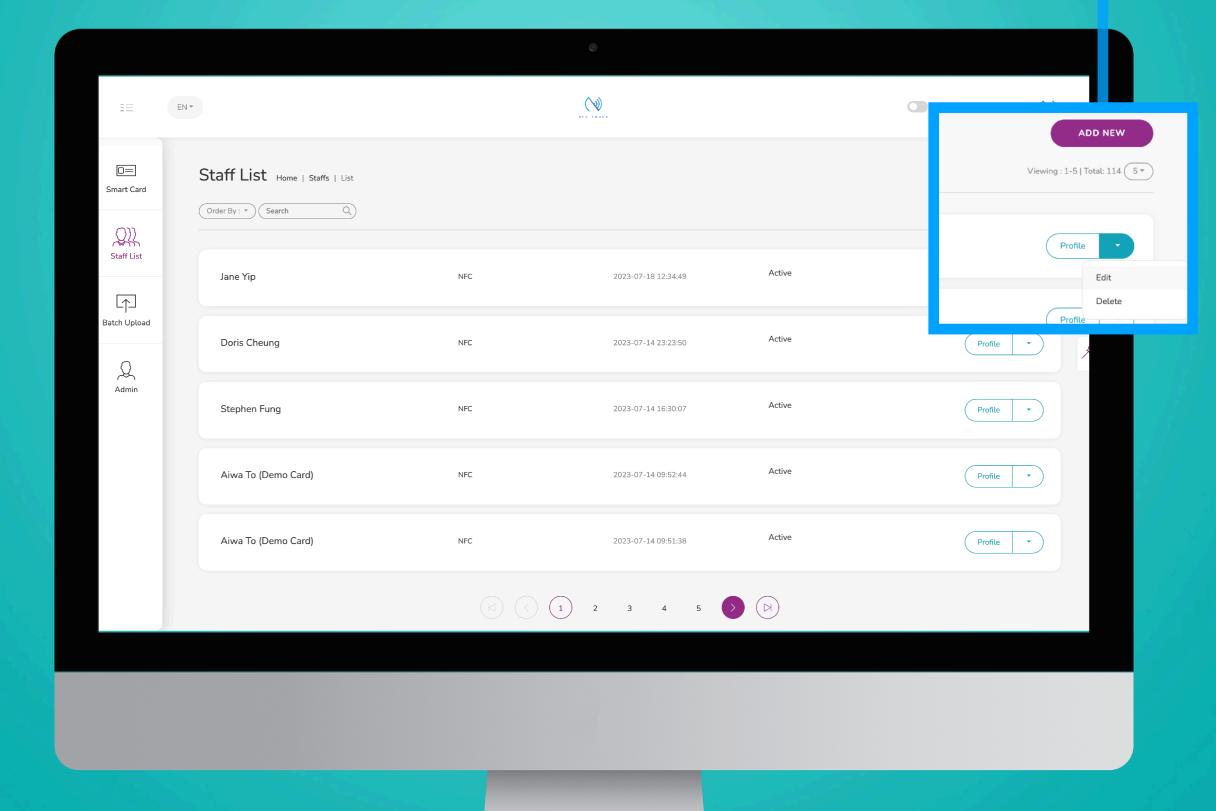

#### **Add New**

You can add new staff by clicking the button here.

#### Choose "Edit" or "Delete"

You can edit staff info or delete staff by clicking the button here.

#### **Profile**

You can view staff profile by clicking this button.