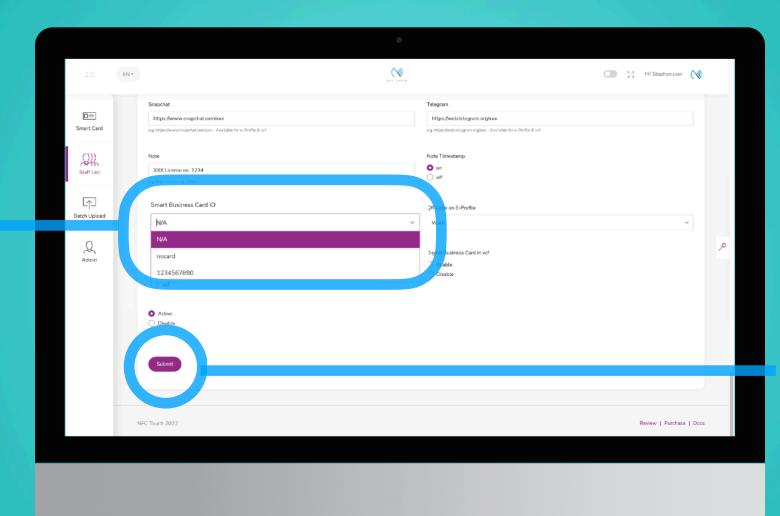

### Allocate Card

Each Smart Card has a UID, by choosing the UID number of the card, you will link this profile to such smart business card.

If you are unable to find such UID, it means that either the card has already been allocate to another staff or the card isn't issued by us.

Step 2
Allocate
Card UID
to staff
profile