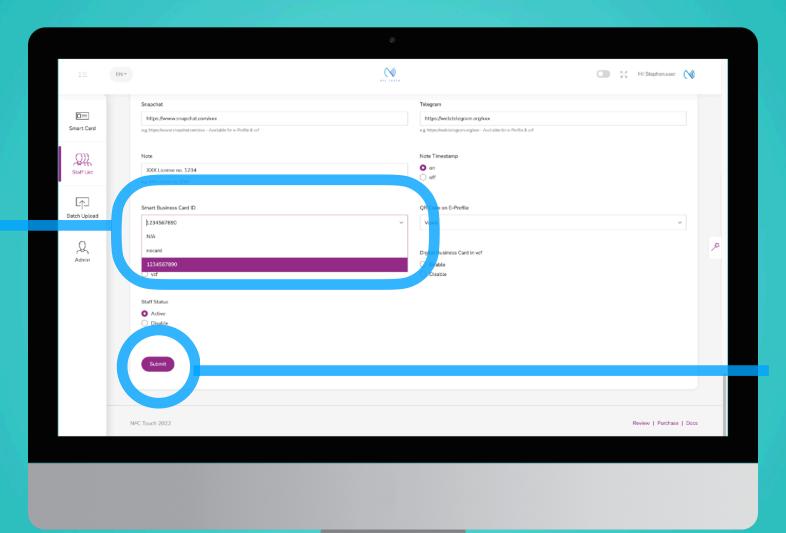

### Allocate Card

Each Smart Card has a UID, by choosing the UID number of the card, you will link this profile to such smart business card.

If you are unable to find such UID, it means that either the card has already been allocate to another staff or the card isn't issued by us.

## Set SmartCard UID to "NA"

Step 2

By setting the "Smart Business Card ID" to "NA", you are un-linking this staff profile with their original card. Don't forget to hit "Submit".

Only after you have set it to "NA" the card is then available for another profile to link this card to. Step 2
Set Card
UID to
"NA"