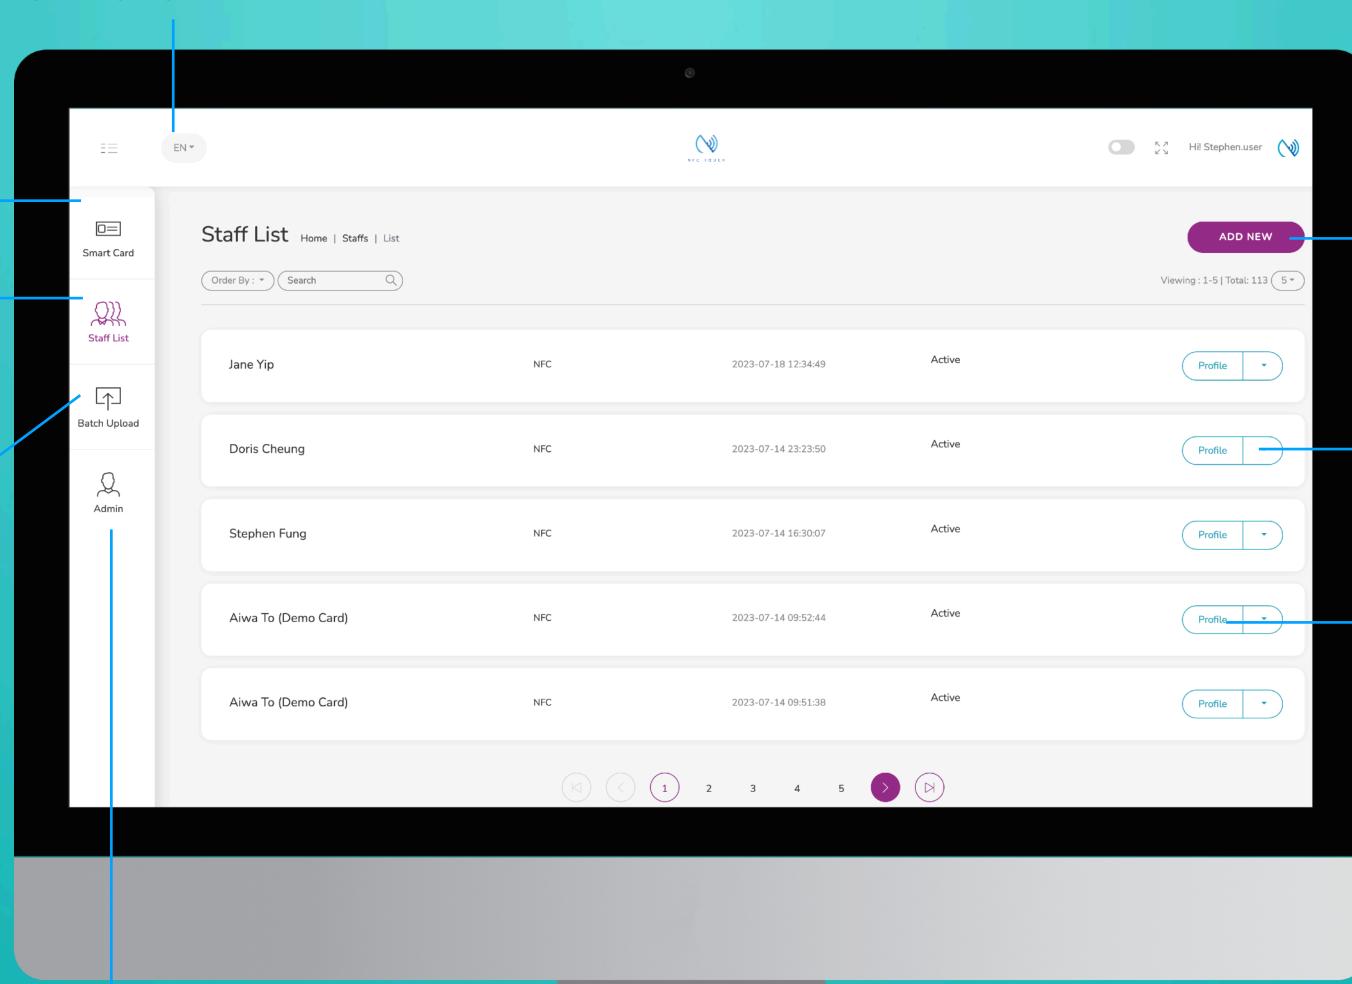

### Main Page Navigator

#### **Change Language**

#### **Smart Card**

You cannot actually change anything on this tab, you are only able to view the UID of the smart card allocated to you

#### **Staff List**

This is the page where you will spend most of you time on, this page enable you to add staff, edit info and delete of staff profile

#### **Batch Upload**

This allow you to export all staff info into excel and batch upload staff information by import excel

#### **Add New**

You can add new staff by clicking the button here.

#### Choose "Edit" or "Delete"

You can edit staff info or delete staff by clicking the button here.

#### **Profile**

You can view staff profile by clicking this button.

#### Admin

This tab allow admin to upload company logo, background image and company banner. The stats are also available in this section.