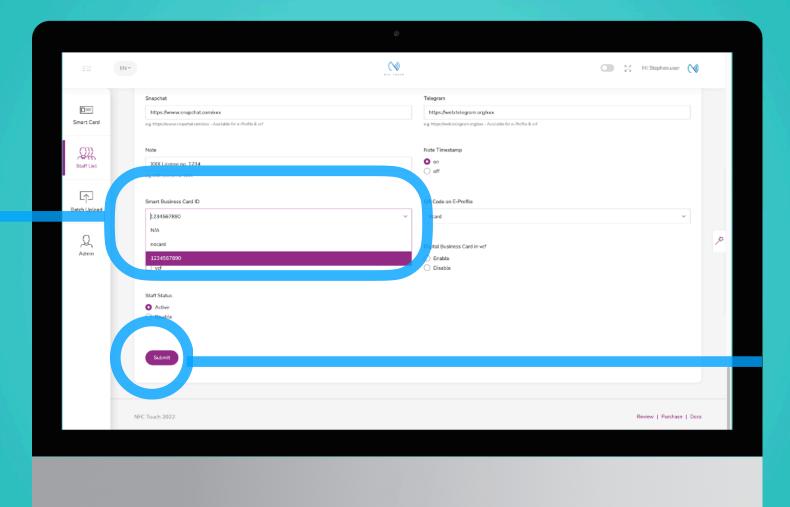

# Pick the ID with your new staff profile

Step 5

You should be able to pick the UID of your card from this dropdown here with this new profile. Don't forget to click on "Submit" button when done!

Step 5
Allocate
Card UID
to staff
profile