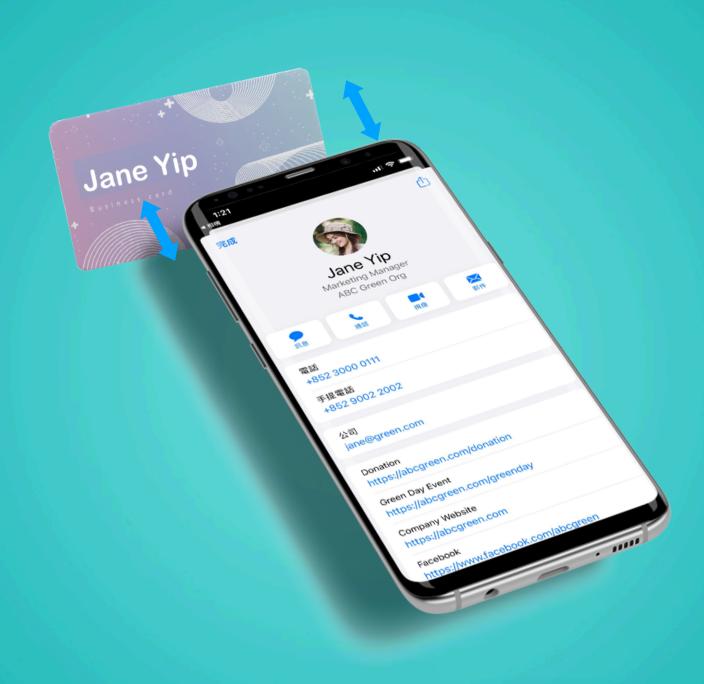

by choosing the UID number of the card, you will link this profile to such smart business card.

If you are unable to find such UID, it means that either the card has already been allocate to another staff or the card isn't issued by us.

Step 2
Allocate
Card UID
to staff
profile









### Transfer Card

If you would like to transfer an existing card from your previous/current staff to your new staff. First, please goto your existing staff profile and click on "Edit"





## Set SmartCard UID to "NA"

Step 2

By setting the "Smart Business Card ID" to "NA", you are un-linking this staff profile with their original card. Don't forget to hit "Submit".

Only after you have set it to "NA" the card is then available for another profile to link this card to. Step 2
Set Card
UID to
"NA"







### Go to New Staff's Profile Edit Page

Step 4

You can either create a new staff by clicking on "ADD NEW", or click on "EDIT" if the new staff profile has already been created.

# Pick the ID with your new staff profile

Step 5

You should be able to pick the UID of your card from this dropdown here with this new profile. Don't forget to click on "Submit" button when done!





Step 5
Allocate
Card UID
to staff
profile