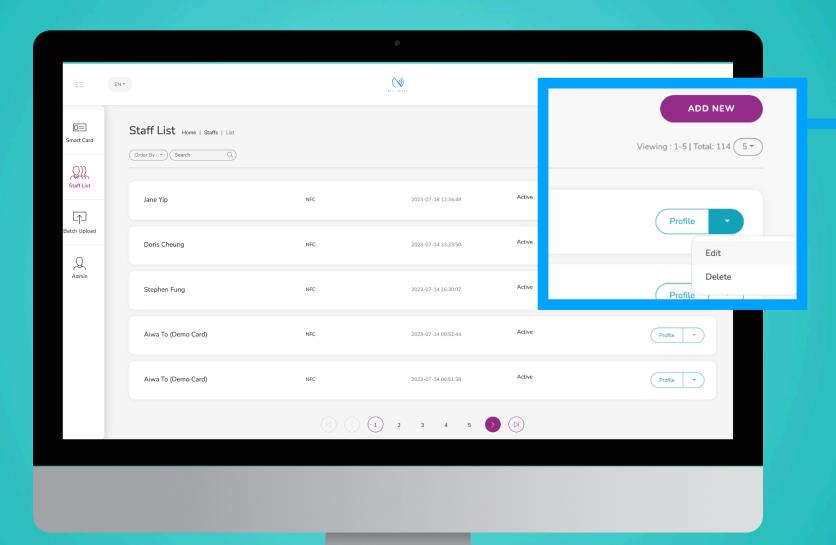

#### **Add New**

You can add new staff by clicking the button here.

#### Choose "Edit" or "Delete"

You can edit staff info or delete staff by clicking the button here.

## Edit or Add New Staff

Click on the "Add New" button to add new staff, or alternatively, click on "Edit" button to amend the contact info of existing staff.