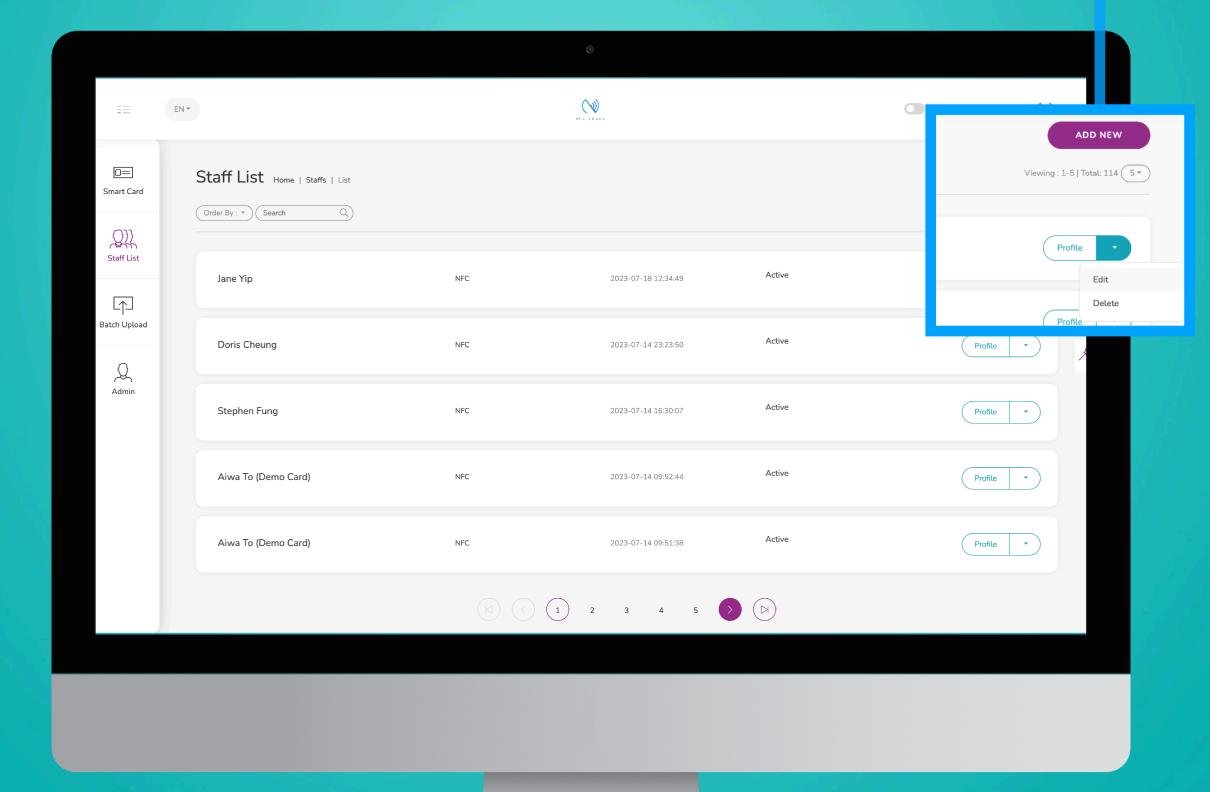

#### **Add New**

You can add new staff by clicking the button here.

#### Choose "Edit" or "Delete"

You can edit staff info or delete staff by clicking the button here.

#### **Profile**

You can view staff profile by clicking this button.