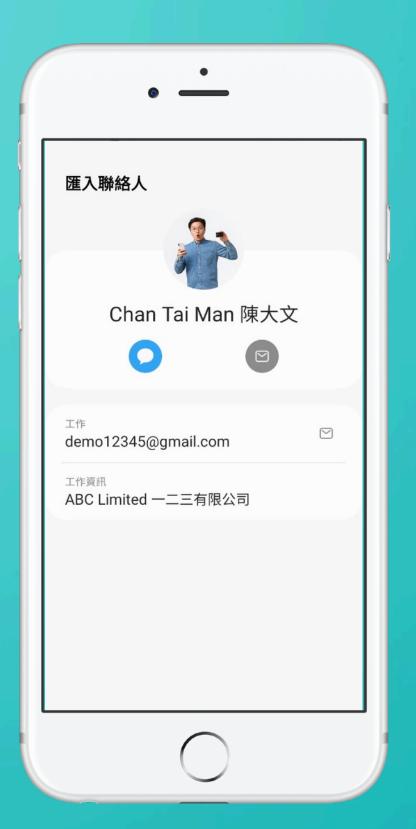

e**

You can view staff profile by clicking this button.

#### Admin

This tab allow admin to upload company logo, background image and company banner. The stats are also available in this section.



# Edit or Add New Staff

Click on the "Add New" button to add new staff, or alternatively, click on "Edit" button to amend the contact info of existing staff.





Card

## **Smart Card Option**

There are 2 options with the smart card, it can either be 1) open the e-profile [e-Profile] or 2) enable user to download your contact [vcf]. You can set some staff to option 1 and some

Save

### Save and Exit

staff to option 2.

When you finish inputting the staff info, scroll to the bottom of the page and to click "Submit"



**Choose E-Profile or vcf** 





## Case Studies

**E-Profile** 







**Download Contact** 



E-Profile ( > Vcf