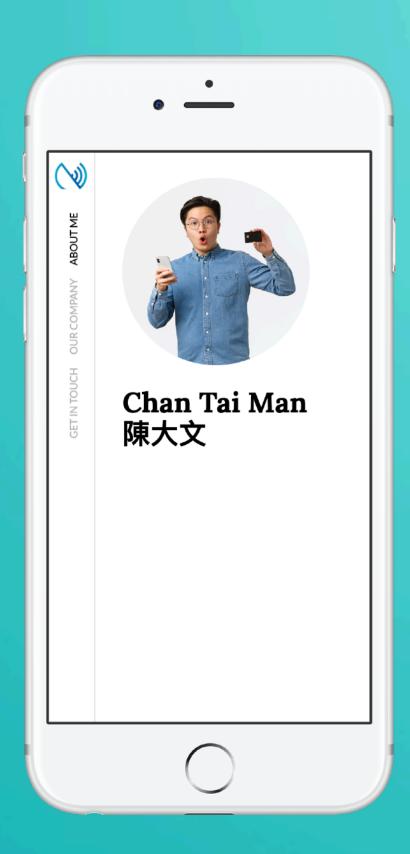

ile**

You can view staff profile by clicking this button.

#### Admin

This tab allow admin to upload company logo, background image and company banner. The stats are also available in this section.



# Edit or Add New Staff

Click on the "Add New" button to add new staff, or alternatively, click on "Edit" button to amend the contact info of existing staff.





Card

## **Smart Card Option**

There are 2 options with the smart card, it can either be 1) open the e-profile [e-Profile] or 2) enable user to download your contact [vcf]. You can set some staff to option 1 and some

Save

### Save and Exit

staff to option 2.

When you finish inputting the staff info, scroll to the bottom of the page and to click "Submit"



**Choose E-Profile or vcf** 





## Case Studies

**E-Profile** 







**Download Contact** 



E-Profile ( > Vcf