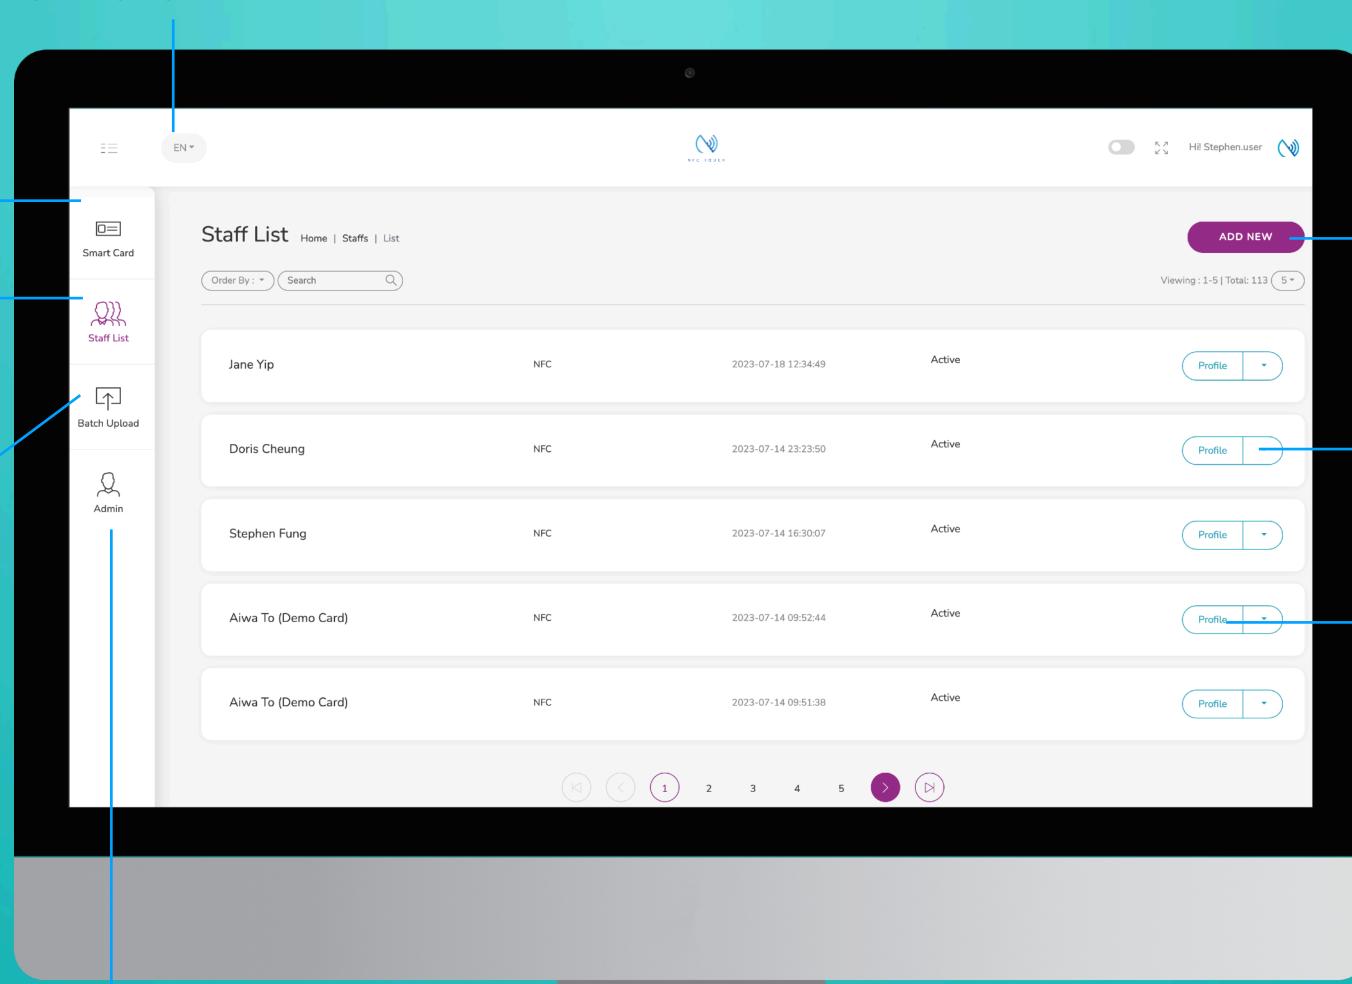

# Main Page Navigator

#### **Change Language**

#### **Smart Card**

You cannot actually change anything on this tab, you are only able to view the UID of the smart card allocated to you

#### **Staff List**

This is the page where you will spend most of you time on, this page enable you to add staff, edit info and delete of staff profile

#### **Batch Upload**

This allow you to export all staff info into excel and batch upload staff information by import excel

#### Admin

This tab allow admin to upload company logo, background image and company banner. The stats are also available in this section.