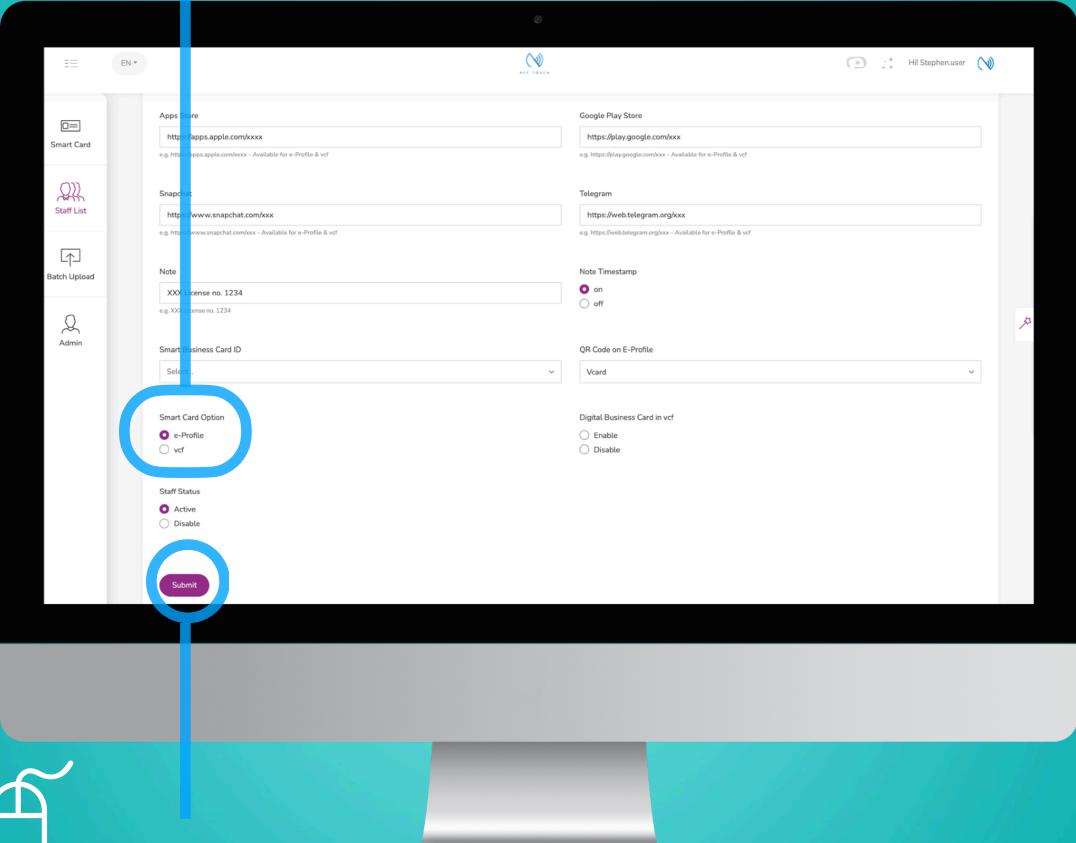

# Edit or Add New Staff

Click on the "Add New" button to add new staff, or alternatively, click on "Edit" button to amend the contact info of existing staff.

Card

## **Smart Card Option**

There are 2 options with the smart card, it can either be 1) open the e-profile [e-Profile] or 2) enable user to download your contact [vcf]. You can set some staff to option 1 and some

### Save and Exit

staff to option 2.

When you finish inputting the staff info, scroll to the bottom of the page and to click "Submit"

**Choose E-Profile or vcf** 